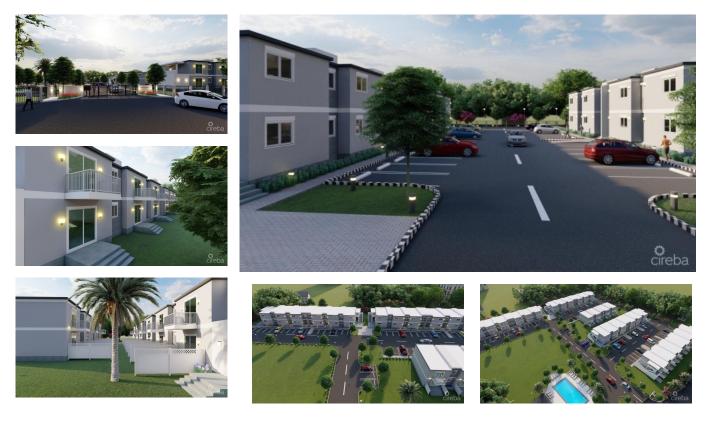

#### CI\$329,000

Carolyn Ritch carolyn@ritchrealty.ky

Emerald Point is a fabulous pre-construction Condominium Development which consist of 1 and 2 bedrooms apartment/townhouses. Finishes will include energy efficiency air condition systems, 9 ft 6'' ceiling, porcelain & wood floor tiling, solid wood cabinetry, granite counter tops, stainless steel appliances. Furniture packages will be available for those buyers looking for a beautiful turn-key residence. Strata amenities include fully landscape gardens, pool and club house/Gym.