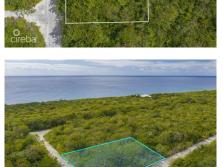

#### **CAYMAN BRAC SELWORTHY GROVE LAND PARCEL**

Cayman Brac East, Cayman Islands MLS# 414432

### CI\$45,000

Carolyn Ritch carolyn@ritchrealty.ky

This Cayman Brac Selworthy Grove land lot offers 86 feet of elevation. Located just off Boby Bird Drive, almost a quarter of an acre of land, perfectly suited for building a fantastic home or as an investment for long term appreciation.

#### **Key Details**

 Width
 Depth
 Bed
 Bath
 Block & Parcel

 100.00
 107.00
 0
 110A,210

Acreage **0.2484** 

Den Sq.Ft. **No 0.00** 