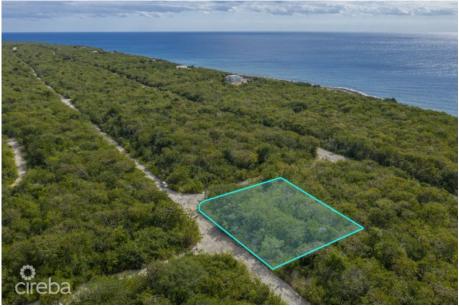

#### **CAYMAN BRAC SELWORTHY GROVE LAND PARCEL**

Cayman Brac East, Cayman Islands MLS# 414432

### CI\$45,000

Carolyn Ritch carolyn@ritchrealty.ky

This Cayman Brac Selworthy Grove land lot offers 86 feet of elevation. Located just off Boby Bird Drive, almost a quarter of an acre of land, perfectly suited for building a fantastic home or as an investment for long term appreciation.

#### **Key Details**

 Width
 Depth
 Bed
 Bath
 Block & Parcel

 100.00
 107.00
 0
 110A,210

Acreage **0.2484** 

Den Sq.Ft. **No 0.00** 