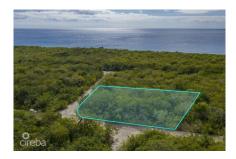

#### **CAYMAN BRAC SELWORTHY GROVE LAND PARCEL**

Cayman Brac East, Cayman Islands MLS# 414432

### CI\$45,000

Carolyn Ritch carolyn@ritchrealty.ky

This Cayman Brac Selworthy Grove land lot offers 86 feet of elevation. Located just off Boby Bird Drive, almost a quarter of an acre of land, perfectly suited for building a fantastic home or as an investment for long term appreciation.

#### **Key Details**

 Width
 Depth
 Bed
 Bath
 Block & Parcel

 100.00
 107.00
 0
 110A,210

Acreage **0.2484** 

Den Sq.Ft. **No 0.00** 