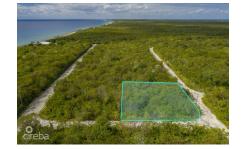

#### **CAYMAN BRAC SELWORTHY GROVE LAND PARCEL**

Cayman Brac East, Cayman Islands MLS# 414432

### CI\$45,000

Carolyn Ritch carolyn@ritchrealty.ky

This Cayman Brac Selworthy Grove land lot offers 86 feet of elevation. Located just off Boby Bird Drive, almost a quarter of an acre of land, perfectly suited for building a fantastic home or as an investment for long term appreciation.

#### **Key Details**

 Width
 Depth
 Bed
 Bath
 Block & Parcel

 100.00
 107.00
 0
 110A,210

Acreage **0.2484** 

Den Sq.Ft. **No 0.00** 