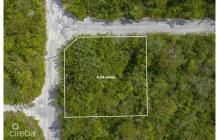

#### **CAYMAN BRAC SELWORTHY GROVE LAND PARCEL**

Cayman Brac East, Cayman Islands MLS# 414432

### CI\$45,000

Carolyn Ritch carolyn@ritchrealty.ky

This Cayman Brac Selworthy Grove land lot offers 86 feet of elevation. Located just off Boby Bird Drive, almost a quarter of an acre of land, perfectly suited for building a fantastic home or as an investment for long term appreciation.

#### **Key Details**

 Width
 Depth
 Bed
 Bath
 Block & Parcel

 100.00
 107.00
 0
 110A,210

Acreage **0.2484** 

Den Sq.Ft. **No 0.00** 