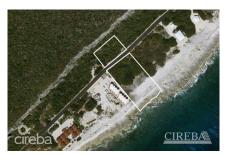

#### **Key Details**

 Width
 Depth
 Bed
 Bath
 Block & Parcel

 215.00
 178.00
 0
 112A,86

Acreage **2.2200** 

Den Sq.Ft. **No 0.00** 

## **Additional Feature**

ViewsSea FrontageRoad FrontageSoilWater Front215215Other