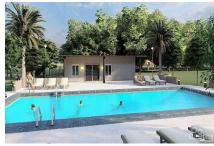

### CI\$329,000

Carolyn Ritch carolyn@ritchrealty.ky

Emerald Point is a fabulous pre-construction Condominium Development which consist of 1 and 2 bedrooms apartment/townhouses. Finishes will include energy efficiency air condition systems, 9 ft 6" ceiling, porcelain & wood floor tiling, solid wood cabinetry, granite counter tops, stainless steel appliances. Furniture packages will be available for those buyers looking for a beautiful turn-key residence. Strata amenities include fully landscape gardens, pool and club house/Gym.

## **Additional Feature**

Pets Allowed Views Foundation Floor Level

Yes Garden View Slab