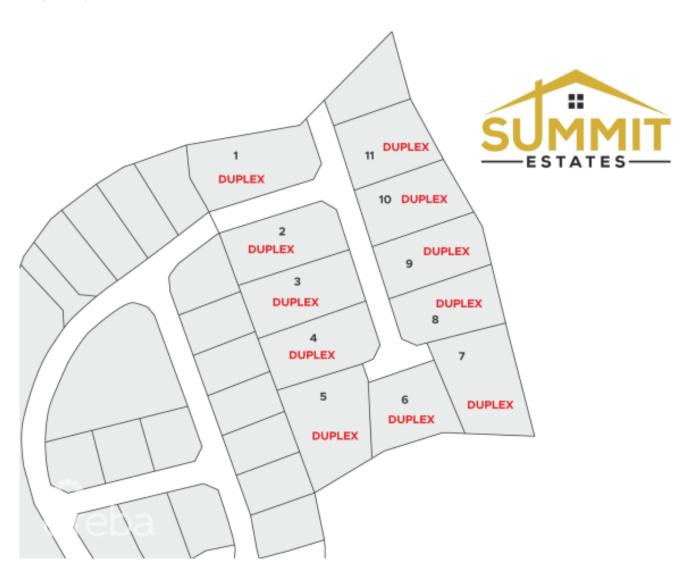

#### **SUMMIT ESTATES- DUPLEX LOT 3**

East End, Cayman Islands MLS# 415631

### CI\$101,599

Carolyn Ritch carolyn@ritchrealty.ky

Take advantage of this opportunity to invest in this tranquil subdivision in the heart of East End. Large duplex lots available with covenants to protect your investment. Purchase adjoining lots to build apartments. Only 11 lots available, scheduled for completion in 2024.

## **Key Details**

 Width
 Depth
 Bed
 Bath
 Block & Parcel

 74.00
 148.00
 0
 72B,295

Acreage **0.2479** 

Den Sq.Ft. **No 0.00** 