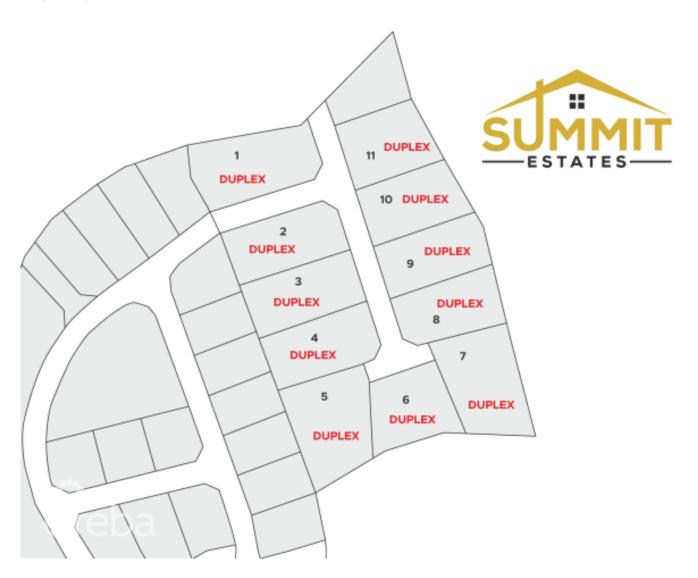

#### **SUMMIT ESTATES- DUPLEX LOT 4**

East End, Cayman Islands MLS# 415632

## CI\$103,361

Carolyn Ritch carolyn@ritchrealty.ky

Take advantage of this opportunity to invest in this tranquil subdivision in the heart of East End. Large duplex lots available with covenants to protect your investment. Purchase adjoining lots to build apartments. Only 11 lots available, scheduled for completion in 2024.