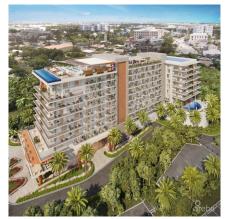

## CI\$1,549,000

Cayman's next landmark development project, known as ONEIGT, fuses the very best of contemporary urban living from around the world - from the vibrant rooftop beach clubs of Miami and LA, to the local piazzas and street cafés of Europe, and of course exquisite Caribbean artistic flair. Comprising a 178-suite boutique hotel and luxury residences, with amazing on-site amenities, ONE|GT is located at the edge of central George Town, on Goring Avenue, directly behind Bayshore Mall. With amazing on-site amenities, ONE|GT will be the capital's first ten-storey structure, rising to 144' above ground level and offering spectacular multiaspect views. Its eleventh floor "Sky Club" with its unique infinity edge pool, private cabanas, bar & grille, yoga, treatment, and event areas, will bring a new level of sophisticated enjoyment to our islands, whilst its "signature" restaurant, grand café, and many other amenities will ensure owners, tenants and guests can enjoy ONE|GT to the fullest. There will also be a private residents' pool, full gym, and separate residents' entrance, along with onsite covered and valet parking and owner storage units available. Owners will also enjoy very solid returns on investment from ONE|GT's rental programs or can choose to rent their units on the open market. Estimated completion date is early 2025. Enjoy truly "elevated modern island living" at ONEIGT and invest now before prices elevate too! Unit Type D.1 This exquisite corner residence boasts two en-suite bedroom suites, one a master suite with a dual walk-in closets and direct access to the expansive wrap-around terrace. The unit has a full kitchen, with center aisle and a large living/dining area, providing great indoor/outside living opportunities. Enjoy truly "elevated modern island living" at ONE|GT and invest now before prices elevate too!