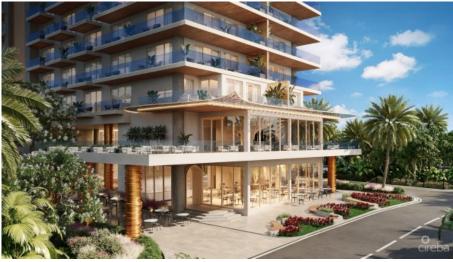

## CI\$1,549,000

Cayman's next landmark development project, known as ONEIGT, fuses the very best of contemporary urban living from around the world - from the vibrant rooftop beach clubs of Miami and LA, to the local piazzas and street cafés of Europe, and of course exquisite Caribbean artistic flair. Comprising a 178-suite boutique hotel and luxury residences, with amazing on-site amenities, ONE|GT is located at the edge of central George Town, on Goring Avenue, directly behind Bayshore Mall. With amazing on-site amenities, ONE|GT will be the capital's first ten-storey structure, rising to 144' above ground level and offering spectacular multiaspect views. Its eleventh floor "Sky Club" with its unique infinity edge pool, private cabanas, bar & grille, yoga, treatment, and event areas, will bring a new level of sophisticated enjoyment to our islands, whilst its "signature" restaurant, grand café, and many other amenities will ensure owners, tenants and guests can enjoy ONE|GT to the fullest. There will also be a private residents' pool, full gym, and separate residents' entrance, along with onsite covered and valet parking and owner storage units available. Owners will also enjoy very solid returns on investment from ONE|GT's rental programs or can choose to rent their units on the open market. Estimated completion date is early 2025. Enjoy truly "elevated modern island living" at ONEIGT and invest now before prices elevate too! Unit Type D.1 This exquisite corner residence boasts two en-suite bedroom suites, one a master suite with a dual walk-in closets and direct access to the expansive wrap-around terrace. The unit has a full kitchen, with center aisle and a large living/dining area, providing great indoor/outside living opportunities. Enjoy truly "elevated modern island living" at ONE|GT and invest now before prices elevate too!