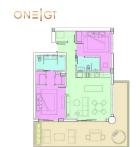

## CI\$1,549,000

Cayman's next landmark development project, known as ONEIGT, fuses the very best of contemporary urban living from around the world - from the vibrant rooftop beach clubs of Miami and LA, to the local piazzas and street cafés of Europe, and of course exquisite Caribbean artistic flair. Comprising a 178-suite boutique hotel and luxury residences, with amazing on-site amenities, ONE|GT is located at the edge of central George Town, on Goring Avenue, directly behind Bayshore Mall. With amazing on-site amenities, ONE|GT will be the capital's first ten-storey structure, rising to 144' above ground level and offering spectacular multiaspect views. Its eleventh floor "Sky Club" with its unique infinity edge pool, private cabanas, bar & grille, yoga, treatment, and event areas, will bring a new level of sophisticated enjoyment to our islands, whilst its "signature" restaurant, grand café, and many other amenities will ensure owners, tenants and guests can enjoy ONE|GT to the fullest. There will also be a private residents' pool, full gym, and separate residents' entrance, along with onsite covered and valet parking and owner storage units available. Owners will also enjoy very solid returns on investment from ONE|GT's rental programs or can choose to rent their units on the open market. Estimated completion date is early 2025. Enjoy truly "elevated modern island living" at ONEIGT and invest now before prices elevate too! Unit Type D.1 This exquisite corner residence boasts two en-suite bedroom suites, one a master suite with a dual walk-in closets and direct access to the expansive wrap-around terrace. The unit has a full kitchen, with center aisle and a large living/dining area, providing great indoor/outside living opportunities. Enjoy truly "elevated modern island living" at ONE|GT and invest now before prices elevate too!

### **Key Details**

Bed Block & Parcel

2 14BH,167UNIT624

Den Year Built Sq.Ft. **No 2022 1565.00** 