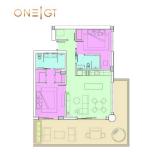

## CI\$1,599,000

Cayman's next landmark development project, known as ONEIGT, fuses the very best of contemporary urban living from around the world - from the vibrant rooftop beach clubs of Miami and LA, to the local piazzas and street cafés of Europe, and of course exquisite Caribbean artistic flair. Comprising a 178-suite boutique hotel and luxury residences, with amazing on-site amenities, ONE|GT is located at the edge of central George Town, on Goring Avenue, directly behind Bayshore Mall. With amazing on-site amenities, ONE|GT will be the capital's first ten-storey structure, rising to 144' above ground level and offering spectacular multiaspect views. Its eleventh floor "Sky Club" with its unique infinity edge pool, private cabanas, bar & grille, yoga, treatment, and event areas, will bring a new level of sophisticated enjoyment to our islands, whilst its "signature" restaurant, grand café, and many other amenities will ensure owners, tenants and guests can enjoy ONE|GT to the fullest. There will also be a private residents' pool, full gym, and separate residents' entrance, along with onsite covered and valet parking and owner storage units available. Owners will also enjoy very solid returns on investment from ONE|GT's rental programs or can choose to rent their units on the open market. Estimated completion date is early 2025. Enjoy truly "elevated modern island living" at ONEIGT and invest now before prices elevate too! Unit Type D.1 This exquisite corner residence boasts two en-suite bedroom suites, one a master suite with a dual walk-in closets and direct access to the expansive wrap-around terrace. The unit has a full kitchen, with center aisle and a large living/dining area, providing great indoor/outside living opportunities. Enjoy truly "elevated modern island living" at ONE|GT and invest now before prices elevate too!