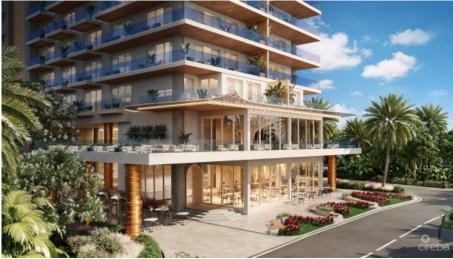

## CI\$1,599,000

Cayman's next landmark development project, known as ONEIGT, fuses the very best of contemporary urban living from around the world - from the vibrant rooftop beach clubs of Miami and LA, to the local piazzas and street cafés of Europe, and of course exquisite Caribbean artistic flair. Comprising a 178-suite boutique hotel and luxury residences, with amazing on-site amenities, ONE|GT is located at the edge of central George Town, on Goring Avenue, directly behind Bayshore Mall. With amazing on-site amenities, ONE|GT will be the capital's first ten-storey structure, rising to 144' above ground level and offering spectacular multiaspect views. Its eleventh floor "Sky Club" with its unique infinity edge pool, private cabanas, bar & grille, yoga, treatment, and event areas, will bring a new level of sophisticated enjoyment to our islands, whilst its "signature" restaurant, grand café, and many other amenities will ensure owners, tenants and guests can enjoy ONE|GT to the fullest. There will also be a private residents' pool, full gym, and separate residents' entrance, along with onsite covered and valet parking and owner storage units available. Owners will also enjoy very solid returns on investment from ONE|GT's rental programs or can choose to rent their units on the open market. Estimated completion date is early 2025. Enjoy truly "elevated modern island living" at ONEIGT and invest now before prices elevate too! Unit Type D.1 This exquisite corner residence boasts two en-suite bedroom suites, one a master suite with a dual walk-in closets and direct access to the expansive wrap-around terrace. The unit has a full kitchen, with center aisle and a large living/dining area, providing great indoor/outside living opportunities. Enjoy truly "elevated modern island living" at ONE|GT and invest now before prices elevate too!