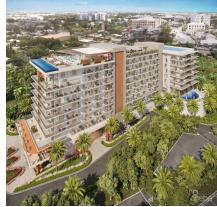

## CI\$1,599,000

Cayman's next landmark development project, known as ONEIGT, fuses the very best of contemporary urban living from around the world - from the vibrant rooftop beach clubs of Miami and LA, to the local piazzas and street cafés of Europe, and of course exquisite Caribbean artistic flair. Comprising a 178-suite boutique hotel and luxury residences, with amazing on-site amenities, ONE|GT is located at the edge of central George Town, on Goring Avenue, directly behind Bayshore Mall. With amazing on-site amenities, ONE|GT will be the capital's first ten-storey structure, rising to 144' above ground level and offering spectacular multiaspect views. Its eleventh floor "Sky Club" with its unique infinity edge pool, private cabanas, bar & grille, yoga, treatment, and event areas, will bring a new level of sophisticated enjoyment to our islands, whilst its "signature" restaurant, grand café, and many other amenities will ensure owners, tenants and guests can enjoy ONE|GT to the fullest. There will also be a private residents' pool, full gym, and separate residents' entrance, along with onsite covered and valet parking and owner storage units available. Owners will also enjoy very solid returns on investment from ONE|GT's rental programs or can choose to rent their units on the open market. Estimated completion date is early 2025. Enjoy truly "elevated modern island living" at ONEIGT and invest now before prices elevate too! Unit Type D.1 This exquisite corner residence boasts two en-suite bedroom suites, one a master suite with a dual walk-in closets and direct access to the expansive wrap-around terrace. The unit has a full kitchen, with center aisle and a large living/dining area, providing great indoor/outside living opportunities. Enjoy truly "elevated modern island living" at ONE|GT and invest now before prices elevate too!