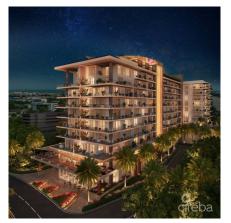

## CI\$1,599,000

Cayman's next landmark development project, known as ONEIGT, fuses the very best of contemporary urban living from around the world - from the vibrant rooftop beach clubs of Miami and LA, to the local piazzas and street cafés of Europe, and of course exquisite Caribbean artistic flair. Comprising a 178-suite boutique hotel and luxury residences, with amazing on-site amenities, ONE|GT is located at the edge of central George Town, on Goring Avenue, directly behind Bayshore Mall. With amazing on-site amenities, ONE|GT will be the capital's first ten-storey structure, rising to 144' above ground level and offering spectacular multiaspect views. Its eleventh floor "Sky Club" with its unique infinity edge pool, private cabanas, bar & grille, yoga, treatment, and event areas, will bring a new level of sophisticated enjoyment to our islands, whilst its "signature" restaurant, grand café, and many other amenities will ensure owners, tenants and guests can enjoy ONE|GT to the fullest. There will also be a private residents' pool, full gym, and separate residents' entrance, along with onsite covered and valet parking and owner storage units available. Owners will also enjoy very solid returns on investment from ONE|GT's rental programs or can choose to rent their units on the open market. Estimated completion date is early 2025. Enjoy truly "elevated modern island living" at ONEIGT and invest now before prices elevate too! Unit Type D.1 This exquisite corner residence boasts two en-suite bedroom suites, one a master suite with a dual walk-in closets and direct access to the expansive wrap-around terrace. The unit has a full kitchen, with center aisle and a large living/dining area, providing great indoor/outside living opportunities. Enjoy truly "elevated modern island living" at ONE|GT and invest now before prices elevate too!