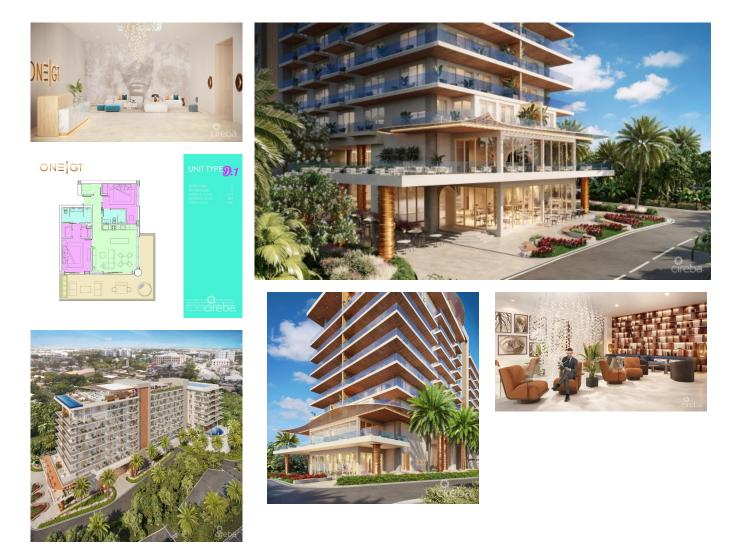

## **ONE**|GT RESIDENCES - UNIT 1014

George Town Centre, Cayman Islands MLS# 414289

## CI\$1,649,000

Carolyn Ritch carolyn@ritchrealty.ky

Cayman's next landmark development project, known as ONE|GT, fuses the very best of contemporary urban living from around the world - from the vibrant rooftop beach clubs of Miami and LA, to the local piazzas and street cafés of Europe, and of course exquisite Caribbean artistic flair. Comprising a 178-suite boutique hotel and luxury residences, with amazing on-site amenities, ONE|GT is located at the edge of central George Town, on Goring Avenue, directly behind Bayshore Mall. With amazing on-site amenities, ONE|GT will be the capital's first ten-storey structure, rising to 144' above ground level and offering spectacular multiaspect views. Its eleventh floor "Sky Club" with its unique infinity edge pool, private cabanas, bar & grille, yoga, treatment, and event areas, will bring a new level of sophisticated enjoyment to our islands, whilst its "signature" restaurant, grand café, and many other amenities will ensure owners, tenants and guests can enjoy ONEIGT to the fullest. There will also be a private residents' pool, full gym, and separate residents' entrance, along with onsite covered and valet parking and owner storage units available. Owners will also enjoy very solid returns on investment from ONE|GT's rental programs or can choose to rent their units on the open market. Estimated completion date is early 2025. Enjoy truly "elevated modern island living" at ONE|GT and invest now before prices elevate too! Unit Type D.1 This exquisite corner residence boasts two en-suite bedroom suites, one a master suite with a dual walk-in closets and direct access to the expansive wrap-around terrace. The unit has a full kitchen, with center aisle and a large living/dining area, providing great indoor/outside living opportunities. Enjoy truly "elevated modern island living" at ONE|GT and invest now before prices elevate too!