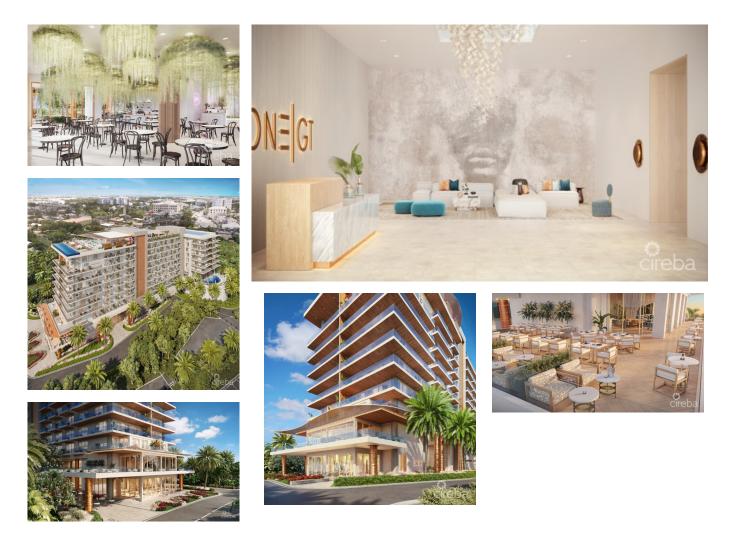

## CI\$919,000

Carolyn Ritch carolyn@ritchrealty.ky

Cayman's next landmark development project, known as ONE|GT, fuses the very best of contemporary urban living from around the world - from the vibrant rooftop beach clubs of Miami and LA, to the local piazzas and street cafés of Europe, and of course exquisite Caribbean artistic flair. Comprising a 178-suite boutique hotel and luxury residences, with amazing on-site amenities, ONE|GT is located at the edge of central George Town, on Goring Avenue, directly behind Bayshore Mall. With amazing on-site amenities, ONE|GT will be the capital's first ten-storey structure, rising to 144' above ground level and offering spectacular multiaspect views. Its eleventh floor "Sky Club" with its unique infinity edge pool, private cabanas, bar & grille, yoga, treatment, and event areas, will bring a new level of sophisticated enjoyment to our islands, whilst its "signature" restaurant, grand café, and many other amenities will ensure owners, tenants and guests can enjoy ONEIGT to the fullest. There will also be a private residents' pool, full gym, and separate residents' entrance, along with onsite covered and valet parking and owner storage units available. Owners will also enjoy very solid returns on investment from ONE|GT's rental programs or can choose to rent their units on the open market. Estimated completion date is early 2025. Enjoy truly "elevated modern island living" at ONE|GT and invest now before prices elevate too! Unit Type B.1 This one bedroom plus den residence features ONE | GT's innovative articulating wall design to create a flexible living space allowing the creation of a private den. The unit offers a full kitchen with centre aisle/breakfast bar and direct access to the large private terrace from the spacious living area and the master suite with amazing views and great inside/outside space. Enjoy truly "elevated modern island living" at ONE|GT and invest now before prices elevate too!