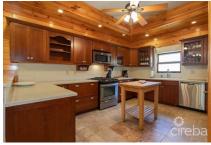

# US\$107,000

Come enjoy Cayman in the early summer when the water is refreshing and the temperatures are just heating up. An absolute diver paradise with shore and boat diving only steps from your door with local dive shop, Dive Tech. Open ocean wall dives and brightly colored fish all over the reefs will keep you busy all day long. A sea pool for easy entry and exit is just next to the complex. Lighthouse Point itself is a strong fortress of a building with stone-covered walls and bold doors as those of a castle. Condo #1 is the only ground floor condo with 2 parking spaces in the rear of the building with easy access to the covered patio. Complete with 2 bedrooms and 2 bathrooms, full kitchen and dining area as well as lounging/living room that leads out to the private patio. Lighthouse Point has a solar array on the roof that offsets much of the electric costs and is close proximity to several restaurants, grocery store and attractions such as the Turtle Farm and Car Museum. In case you can't stay all 6 weeks, short term rentals are allowed. An on site restaurant with ocean views is open to residents and the public with the dive shop. This fraction is from 8 May - 18 June.