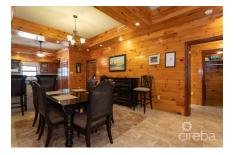

# US\$107,000

Come enjoy Cayman in the early summer when the water is refreshing and the temperatures are just heating up. An absolute diver paradise with shore and boat diving only steps from your door with local dive shop, Dive Tech. Open ocean wall dives and brightly colored fish all over the reefs will keep you busy all day long. A sea pool for easy entry and exit is just next to the complex. Lighthouse Point itself is a strong fortress of a building with stone-covered walls and bold doors as those of a castle. Condo #1 is the only ground floor condo with 2 parking spaces in the rear of the building with easy access to the covered patio. Complete with 2 bedrooms and 2 bathrooms, full kitchen and dining area as well as lounging/living room that leads out to the private patio. Lighthouse Point has a solar array on the roof that offsets much of the electric costs and is close proximity to several restaurants, grocery store and attractions such as the Turtle Farm and Car Museum. In case you can't stay all 6 weeks, short term rentals are allowed. An on site restaurant with ocean views is open to residents and the public with the dive shop. This fraction is from 8 May - 18 June.