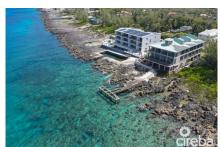

# US\$107,000

Come enjoy Cayman in the early summer when the water is refreshing and the temperatures are just heating up. An absolute diver paradise with shore and boat diving only steps from your door with local dive shop, Dive Tech. Open ocean wall dives and brightly colored fish all over the reefs will keep you busy all day long. A sea pool for easy entry and exit is just next to the complex. Lighthouse Point itself is a strong fortress of a building with stone-covered walls and bold doors as those of a castle. Condo #1 is the only ground floor condo with 2 parking spaces in the rear of the building with easy access to the covered patio. Complete with 2 bedrooms and 2 bathrooms, full kitchen and dining area as well as lounging/living room that leads out to the private patio. Lighthouse Point has a solar array on the roof that offsets much of the electric costs and is close proximity to several restaurants, grocery store and attractions such as the Turtle Farm and Car Museum. In case you can't stay all 6 weeks, short term rentals are allowed. An on site restaurant with ocean views is open to residents and the public with the dive shop. This fraction is from 8 May - 18 June.