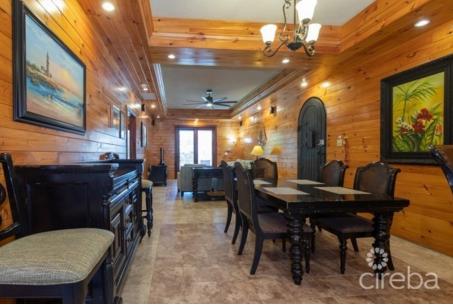

# US\$107,000

Come enjoy Cayman in the early summer when the water is refreshing and the temperatures are just heating up. An absolute diver paradise with shore and boat diving only steps from your door with local dive shop, Dive Tech. Open ocean wall dives and brightly colored fish all over the reefs will keep you busy all day long. A sea pool for easy entry and exit is just next to the complex. Lighthouse Point itself is a strong fortress of a building with stone-covered walls and bold doors as those of a castle. Condo #1 is the only ground floor condo with 2 parking spaces in the rear of the building with easy access to the covered patio. Complete with 2 bedrooms and 2 bathrooms, full kitchen and dining area as well as lounging/living room that leads out to the private patio. Lighthouse Point has a solar array on the roof that offsets much of the electric costs and is close proximity to several restaurants, grocery store and attractions such as the Turtle Farm and Car Museum. In case you can't stay all 6 weeks, short term rentals are allowed. An on site restaurant with ocean views is open to residents and the public with the dive shop. This fraction is from 8 May - 18 June.