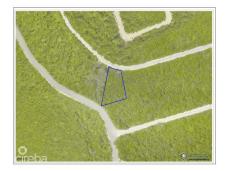

## **US\$45,000**

Carolyn Ritch carolyn@ritchrealty.ky

A Great Investment! Build the perfect home on this residential lot located in the Selworthy Grove Development on beautiful Cayman Brac. This Cayman Brac bluff land sits 82 feet above sea level in Selworthy Grove, a subdivision featuring a shared tennis court. Contact me today for more information on this piece of paradise.

## **Essential Information**

Type Status MLS Listing Type Land (For Sale) Current 414739 Little

Cayman/Cayman Brac

**Key Details** 

 Width
 Depth
 Bed
 Bath
 Block & Parcel

 122.00
 181.00
 0
 107A,154

Acreage **0.2968** 