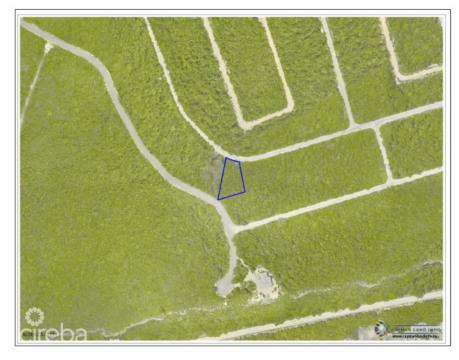

## **US\$45,000**

Carolyn Ritch carolyn@ritchrealty.ky

A Great Investment! Build the perfect home on this residential lot located in the Selworthy Grove Development on beautiful Cayman Brac. This Cayman Brac bluff land sits 82 feet above sea level in Selworthy Grove, a subdivision featuring a shared tennis court. Contact me today for more information on this piece of paradise.

## **Essential Information**

Type Status MLS Listing Type Land (For Sale) Current 414739 Little

Cayman/Cayman Brac

**Key Details** 

 Width
 Depth
 Bed
 Bath
 Block & Parcel

 122.00
 181.00
 0
 107A,154

Acreage **0.2968** 