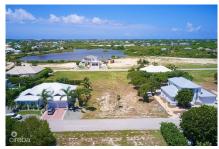

## THE SHORES-SHORECREST -EXECUTIVE HOME LOT

W Bay North East, Cayman Islands MLS# 416342

## CI\$450,000

Carolyn Ritch carolyn@ritchrealty.ky

Nestled in the highly sought-after gated community of The Shores, conveniently located minutes from the Seven Mile Corridor. This executive home lot presents an unparalleled opportunity to bring your vision to life and create the home you've always wanted. As a resident in this exclusive neighborhood, you benefit from a 24-hour staffed security gate, private boat launching ramp, tennis/pickleball courts, and strong covenants that ensure exceptional home standards. The allure of this prime location lies not only in its exquisite surroundings but also in its unparalleled convenience. With direct access to the island's main highway, your daily journeys become effortless, granting you the freedom to explore, commute to work and enjoy island life with ease.

## **Essential Information**

Type Status MLS Listing Type
Land (For Sale) Current 416342 Low Density
Residential

**Key Details** 

 Width
 Depth
 Bed
 Bath
 Block & Parcel

 100.00
 140.00
 0
 9A,745

Acreage **0.3275** 