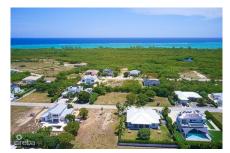

## THE SHORES-SHORECREST -EXECUTIVE HOME LOT

W Bay North East, Cayman Islands MLS# 416342

## CI\$450,000

Carolyn Ritch carolyn@ritchrealty.ky

Nestled in the highly sought-after gated community of The Shores, conveniently located minutes from the Seven Mile Corridor. This executive home lot presents an unparalleled opportunity to bring your vision to life and create the home you've always wanted. As a resident in this exclusive neighborhood, you benefit from a 24-hour staffed security gate, private boat launching ramp, tennis/pickleball courts, and strong covenants that ensure exceptional home standards. The allure of this prime location lies not only in its exquisite surroundings but also in its unparalleled convenience. With direct access to the island's main highway, your daily journeys become effortless, granting you the freedom to explore, commute to work and enjoy island life with ease.

## **Essential Information**

Type Status MLS Listing Type
Land (For Sale) Current 416342 Low Density
Residential

**Key Details** 

 Width
 Depth
 Bed
 Bath
 Block & Parcel

 100.00
 140.00
 0
 9A,745

Acreage **0.3275** 