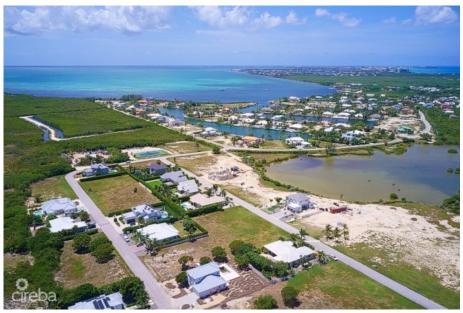

## THE SHORES-SHORECREST -EXECUTIVE HOME LOT

W Bay North East, Cayman Islands MLS# 416342

## CI\$450,000

Carolyn Ritch carolyn@ritchrealty.ky

Nestled in the highly sought-after gated community of The Shores, conveniently located minutes from the Seven Mile Corridor. This executive home lot presents an unparalleled opportunity to bring your vision to life and create the home you've always wanted. As a resident in this exclusive neighborhood, you benefit from a 24-hour staffed security gate, private boat launching ramp, tennis/pickleball courts, and strong covenants that ensure exceptional home standards. The allure of this prime location lies not only in its exquisite surroundings but also in its unparalleled convenience. With direct access to the island's main highway, your daily journeys become effortless, granting you the freedom to explore, commute to work and enjoy island life with ease.

## **Essential Information**

Type Status MLS Listing Type
Land (For Sale) Current 416342 Low Density
Residential

**Key Details** 

 Width
 Depth
 Bed
 Bath
 Block & Parcel

 100.00
 140.00
 0
 9A,745

Acreage **0.3275** 