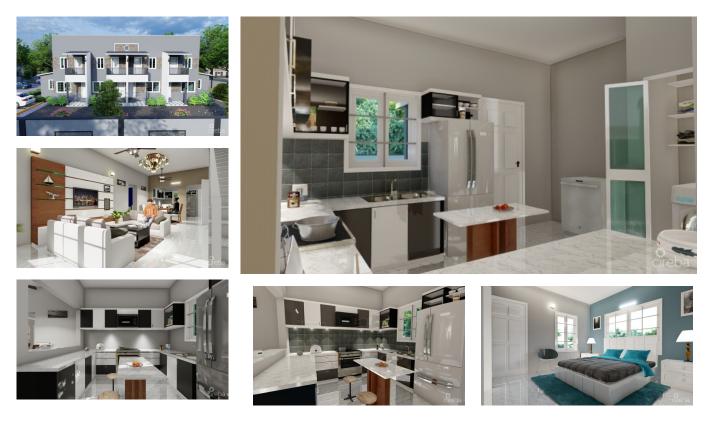

### **TEHILLAH COURTS #1**

Prospect, Cayman Islands MLS# 416428

#### CI\$485,000

Carolyn Ritch carolyn@ritchrealty.ky

This modern complex comprises of only 7 units. Located close to George Town. Ultra modern kitchen with Stainless Steel Appliances and granite counter tops.