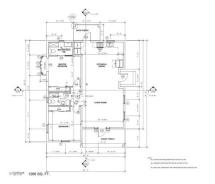

### **Key Details**

Bed Bath Block & Parcel 2 2 99A,261

Acreage 0.2364

Den Year Built Sq.Ft. 2024 1266.00 No