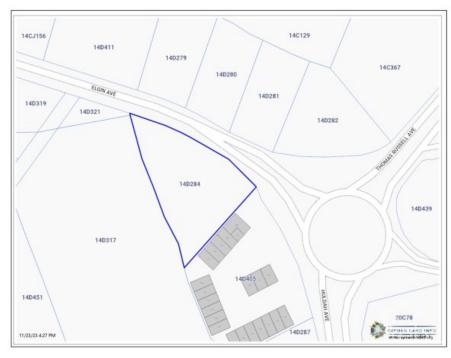

## US\$4,500,000

**Carolyn Ritch** carolyn@ritchrealty.ky

This is a rare opportunity to purchase incredible land located for Prime Development with massive road footage of approximately 325 ft in a very sought after area. Just off the CNB round-about and across from Midtown Plaza on Elgin Avenue, this land is in a busy and popular area and has multiple options for development, including a commercial office building or shopping plaza and beyond. For example, more specifically, it could cater to retail, banks, professional services, supermarkets, health care, car dealerships etcetera...a realm of possibilities... The parcel is cleared and ready for development. Map taken from CI Lands and Registry

## **Essential Information**

Type Status MLS Listing Type
Land (For Sale) Pen/Con 416864 Commercial

**Key Details** 

 Width
 Depth
 Bed
 Bath
 Block & Parcel

 325.00
 125.00
 0
 14D,284

Acreage **0.9400** 