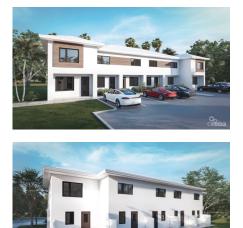

## **EUPHORIA UNIT #2 (UNDER CONSTRUCTION)**

Savannah, Cayman Islands MLS# 415288

## CI\$435,000

Carolyn Ritch carolyn@ritchrealty.ky Lots of attention to detail in the layout of this brand new two bedroom, two and a half bathroom town home. Includes luxury design finishes for the flooring and counter tops, with high ceilings and a spacious open plan living space. The large master bath contains double sinks, a featured textured wall, with a beautiful walk in shower. Outdoor spaces include an individual front porch and back patio with privacy fencing. The ground site also boasts lots of additional yard space. Close access to Countryside Shopping centre, restaurants, offices and schools. Under construction pricing allows for huge savings of this spacious, modern, two storey town home.