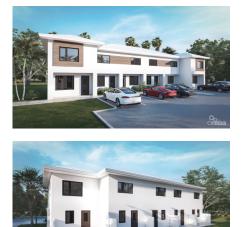

## **EUPHORIA UNIT #5 (UNDER CONSTRUCTION)**

Savannah, Cayman Islands MLS# 415290

## CI\$450,000

Carolyn Ritch carolyn@ritchrealty.ky Lots of attention to detail in the layout of this brand new two bedroom, two and a half bathroom town home. Includes luxury design finishes for the flooring and counter tops, with high ceilings and a spacious open plan living space. The large master bath contains double sinks, a featured textured wall, with a beautiful walk in shower. Outdoor spaces include an individual front porch and back patio with privacy fencing. The ground site also boasts lots of additional yard space. Close access to Countryside Shopping centre, restaurants, offices and schools. Under construction pricing allows for huge savings of this spacious, modern, two storey town home.