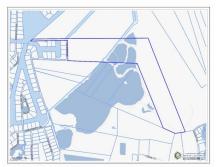

## CI\$7,500,000

Carolyn Ritch carolyn@ritchrealty.ky This property has significant development possibilities. There is a lake/pond on site that can be dug to provide fill for the entire property. There is an un-improved easement off the east/west bypass for direct road access. One could get approximately 120 house lots that would have significant retail value, or even better, as a middle income housing development. Property is zoned Low Density Residential.