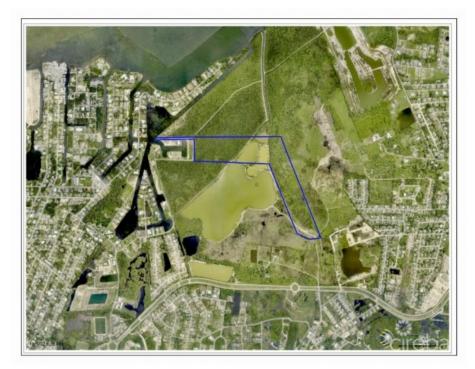

## CI\$7,500,000

Carolyn Ritch carolyn@ritchrealty.ky This property has significant development possibilities. There is a lake/pond on site that can be dug to provide fill for the entire property. There is an un-improved easement off the east/west bypass for direct road access. One could get approximately 120 house lots that would have significant retail value, or even better, as a middle income housing development. Property is zoned Low Density Residential.