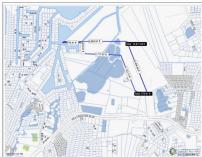

## CI\$7,500,000

Carolyn Ritch carolyn@ritchrealty.ky This property has significant development possibilities. There is a lake/pond on site that can be dug to provide fill for the entire property. There is an un-improved easement off the east/west bypass for direct road access. One could get approximately 120 house lots that would have significant retail value, or even better, as a middle income housing development. Property is zoned Low Density Residential.