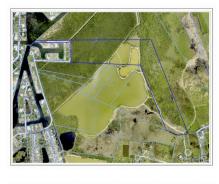

## CI\$7,500,000

Carolyn Ritch carolyn@ritchrealty.ky This property has significant development possibilities. There is a lake/pond on site that can be dug to provide fill for the entire property. There is an un-improved easement off the east/west bypass for direct road access. One could get approximately 120 house lots that would have significant retail value, or even better, as a middle income housing development. Property is zoned Low Density Residential.