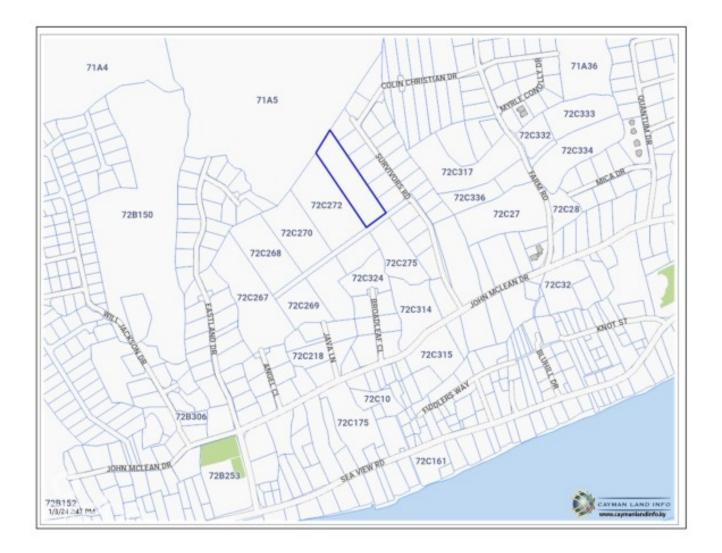

# Key Details

| Width<br><b>140.00</b> | Depth<br><b>540.00</b> | Bed<br><b>0</b> | Bath<br><b>O</b> | Block & Parcel<br>72C,274 |
|------------------------|------------------------|-----------------|------------------|---------------------------|
| Acreage<br>1.8100      |                        |                 |                  |                           |
| Den<br><b>No</b>       | Sq.Ft.<br><b>0.00</b>  |                 |                  |                           |

## **Additional Feature**

| Views       | Zoning         | Road Frontage | Soil |
|-------------|----------------|---------------|------|
| Garden View | Medium Density | 140           | Rock |
|             | Residential    |               |      |