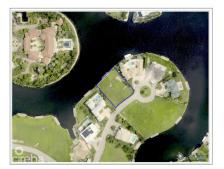

## **GRAND HARBOUR CANAL FRONT LAND**

Prospect, Cayman Islands MLS# 417105

# CI\$799,000

Welcome to the epitome of waterfront living in the prestigious Grand Harbour Grand Isle community! This exceptional .3757-acre parcel boasts a prime location directly along the picturesque canal, offering an idyllic setting for your dream home with a 40' Trex dock. Situated in the heart of this highly sought-after neighborhood, the property enjoys unparalleled convenience, being close to everything you could desire. Whether it's shopping, dining, or recreational activities, all amenities are just a stone's throw away. Experience the perfect blend of tranquility and accessibility in this vibrant and desirable community. Secure your slice of paradise and embark on a journey to build the home you've always envisioned in this truly exceptional location. Agent owned