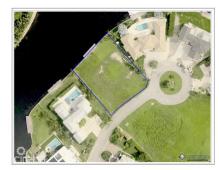

## **GRAND HARBOUR CANAL FRONT LAND**

Prospect, Cayman Islands MLS# 417105

# CI\$799,000

Welcome to the epitome of waterfront living in the prestigious Grand Harbour Grand Isle community! This exceptional .3757-acre parcel boasts a prime location directly along the picturesque canal, offering an idyllic setting for your dream home with a 40' Trex dock. Situated in the heart of this highly sought-after neighborhood, the property enjoys unparalleled convenience, being close to everything you could desire. Whether it's shopping, dining, or recreational activities, all amenities are just a stone's throw away. Experience the perfect blend of tranquility and accessibility in this vibrant and desirable community. Secure your slice of paradise and embark on a journey to build the home you've always envisioned in this truly exceptional location. Agent owned