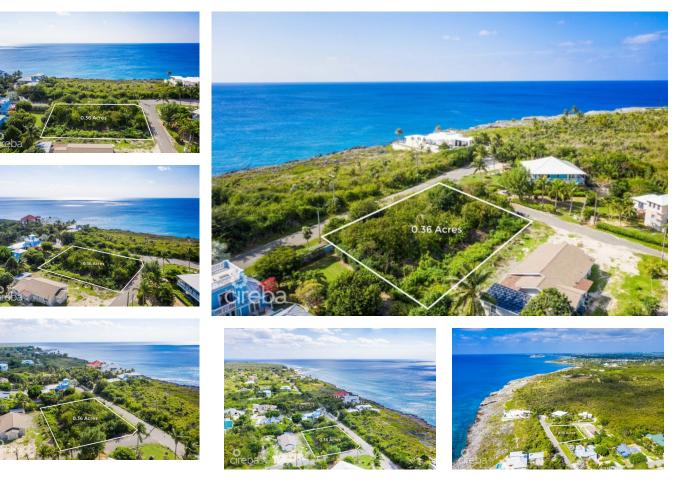

## SEA SPRAY 0.36 ACRES, BEACH BAY

Lower Valley, Cayman Islands MLS# 417203

## CI\$380,000

90

Carolyn Ritch carolyn@ritchrealty.ky Fantastic chance to own a piece of land in Beach Bay. Located at the end of Sea Spray Drive and on one of the highest elevation points in Grand Cayman, this land offers an ideal opportunity to construct your dream home. Enjoy plenty of space for a swimming pool, guest house, and your own uniquely designed property.

### **Key Details**

| Width<br><b>149.83</b> | Depth<br><b>101.90</b> | Bed<br>O | Bath<br><b>O</b> | Block & Parcel<br><b>32D,43</b> |  |  |
|------------------------|------------------------|----------|------------------|---------------------------------|--|--|
| Acreage<br>0.3572      |                        |          |                  |                                 |  |  |
| Den<br><b>No</b>       | Sq.Ft.<br><b>0.00</b>  |          |                  |                                 |  |  |
| Additional Foaturo     |                        |          |                  |                                 |  |  |