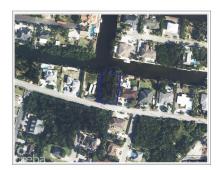

### 0.29 ACRE LOT NORTH SOUND ESTATES- SOUTHWARD DRIVE

Savannah, Cayman Islands MLS# 417247

## CI\$308,000

Carolyn Ritch carolyn@ritchrealty.ky

Introducing an exclusive opportunity to own a captivating piece of paradise in the community of North Sound Estates. This prime canal-front house lot spans 0.299 acres and is ideally located off Southward Drive. Embrace the luxury of waterfront living with direct access to the serene North Sound, perfect for boating enthusiasts and those seeking a tranquil retreat. Positioned looking down the Canal, this is an ideal lot to build your dream home or secure canal-front land for your future!