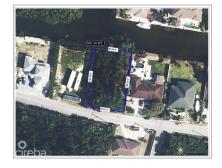

### 0.29 ACRE LOT NORTH SOUND ESTATES- SOUTHWARD DRIVE

Savannah, Cayman Islands MLS# 417247

## CI\$308,000

Carolyn Ritch carolyn@ritchrealty.ky

Introducing an exclusive opportunity to own a captivating piece of paradise in the community of North Sound Estates. This prime canal-front house lot spans 0.299 acres and is ideally located off Southward Drive. Embrace the luxury of waterfront living with direct access to the serene North Sound, perfect for boating enthusiasts and those seeking a tranquil retreat. Positioned looking down the Canal, this is an ideal lot to build your dream home or secure canal-front land for your future!

## **Key Details**

 Width
 Depth
 Bed
 Bath
 Block & Parcel

 86.00
 140.00
 0
 27C,363

Acreage **0.2997** 

Den Sq.Ft. **No 0.00** 

# **Additional Feature**

Views Zoning Sea Frontage Road Frontage

Canal Front Low Density 90 86

residential

Soil **Marl**