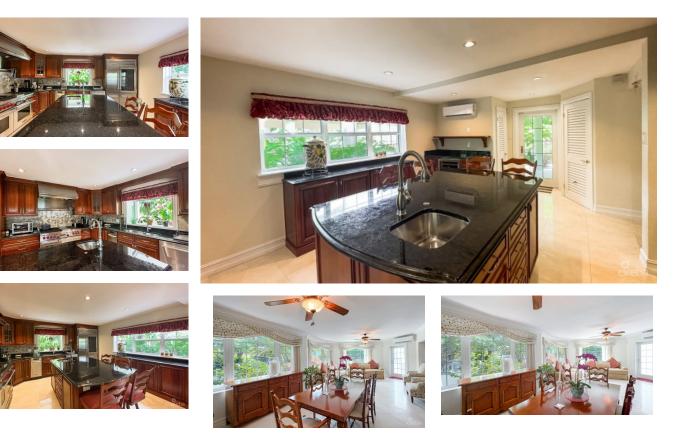

#### CI\$1,500,000

Carolyn Ritch carolyn@ritchrealty.ky

The Perfect Family Home, with a separate 1-bedroom guest or Helper's cottage. The property is Private, Fenced, Gated, extremely well-maintained & recently renovated, sitting on an oversized lot ( .40 acres) with mature fruit trees & lush landscaping, pool, (6,000. gal cistern) and great entertaining spaces on both floors . The kitchen is loaded with top-of-line Appliances (Sub Zero refrigerator), a Gas WOLF cooking range with super exhaust hood, heating system over stove, Double ovens, Wine cookers, and so much more ! Truly a chef's & entertainers Dream Home! Move in ready!! High impact windows & doors, Tankless water Heater ++++ Convenient Location ....... Prestigious SOUTH SOUND !!