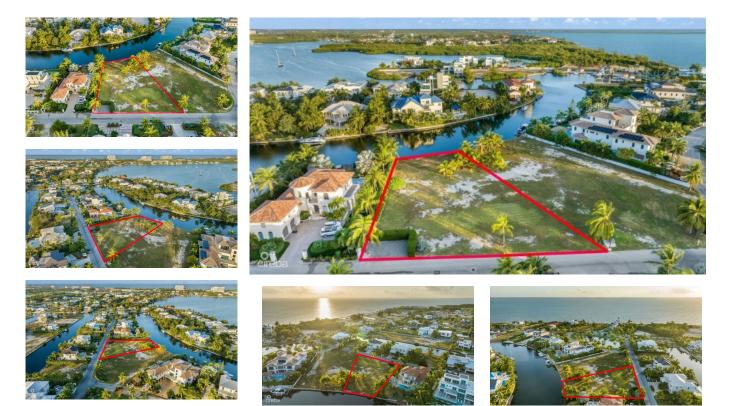

## **GREAT LALIQUE QUAY LAND - 0.62 ACRES**

Seven Mile Beach, Cayman Islands MLS# 417424

## US\$2,900,000

Carolyn Ritch carolyn@ritchrealty.ky

Introducing one of the remaining parcels nestled within the esteemed Lalique Quay of Crystal Harbour. Spanning an impressive 0.62 acres, this rare opportunity offers the perfect canvas for crafting your dream home amidst one of the most exclusive waterfront communities in the Cayman Islands. Imagine waking up to serene waterfront views, with your private dock ready to host your yacht or boat. The property comes equipped with a retaining wall, making the process of building your dock a seamless reality. Located on the iconic Seven Mile Beach Corridor, you'll be within easy reach of world-class beaches, premier golf courses, gourmet dining, and vibrant entertainment. Whether you're envisioning a contemporary masterpiece or a timeless retreat infused with Caribbean charm, this oversized lot provides the ideal setting for an unparalleled lifestyle. This is more than a parcel of land - it's your invitation to build a life of luxury, privacy, and elegance in one of the most sought-after communities in the Cayman Islands. Don't miss out on this extraordinary opportunity to turn your vision into reality.