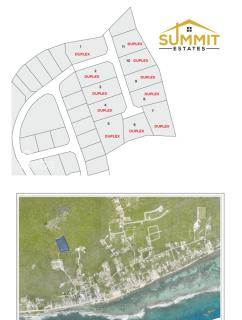

## SUMMIT ESTATES- DUPLEX LOT 1

East End, Cayman Islands MLS# 415603

## CI\$124,427

Carolyn Ritch carolyn@ritchrealty.ky

Take advantage of this opportunity to invest in this tranquil subdivision in the heart of East End. Large duplex lots available with covenants to protect your investment. Purchase adjoining lots to build apartments. Only 11 lots available, scheduled for completion in 2024.