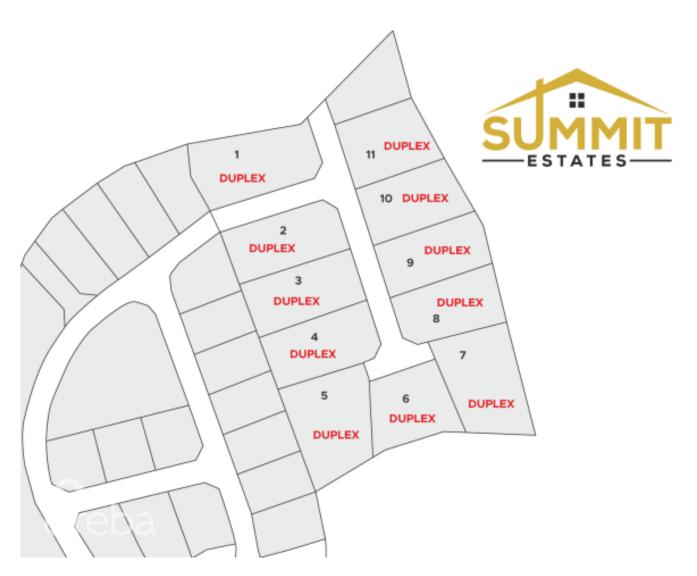

#### **SUMMIT ESTATES - DEVELOPMENT LAND - LOT #7**

East End, Cayman Islands MLS# 415640

# CI\$143,566

Carolyn Ritch carolyn@ritchrealty.ky

Take advantage of this opportunity to invest in this tranquil subdivision in the heart of East End. Large duplex lots available with covenants to protect your investment. Purchase adjoining lots to build apartments. Only 11 lots available, scheduled for completion in 2023.