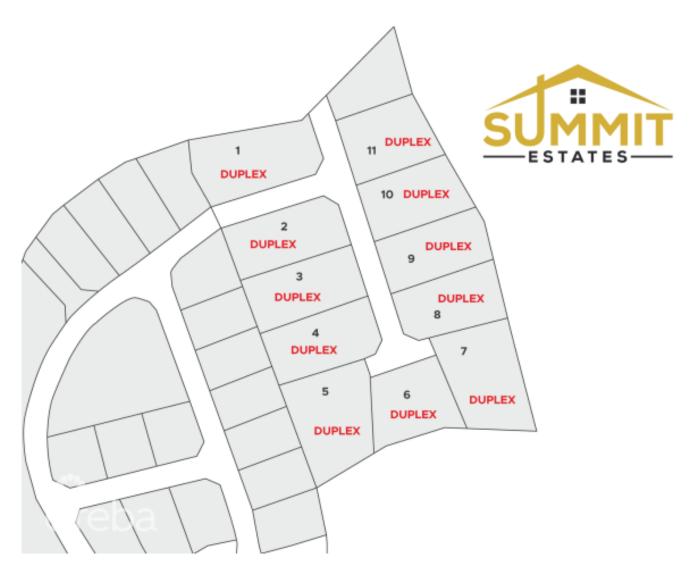

## **SUMMIT ESTATES- DUPLEX LOT 10**

East End, Cayman Islands MLS# 415637

# CI\$96,230

Carolyn Ritch carolyn@ritchrealty.ky

Take advantage of this opportunity to invest in this tranquil subdivision in the heart of East End. Large duplex lots available with covenants to protect your investment. Purchase adjoining lots to build apartments. Only 11 lots available, scheduled for completion in 2023.