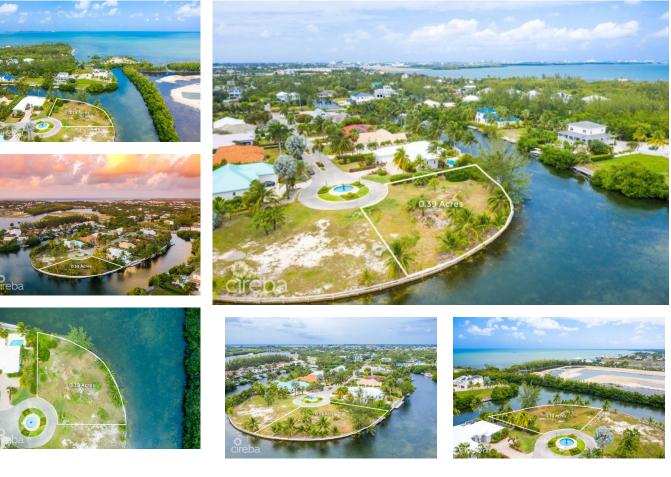

## THE ISLAND 0.39 ACRES, CANAL FRONT

Prospect, Cayman Islands MLS# 417457

## CI\$650,000

Carolyn Ritch carolyn@ritchrealty.ky Peaceful canal-front parcel spanning 0.39 of an acre in a gated, developed neighbourhood. Situated just a 4-minute walk from the Cayman Islands Sailing Club, this charming community offers a serene environment. The land is filled and ready for construction, boasting 223 feet of sea walled frontage. Perfect for creating your dream canal front retreat, its east-north-east orientation ensures optimal breezes, enhancing both comfort and energy efficiency. Picture waking up to the gentle sounds of water and stunning views at your doorstep. With its peaceful ambiance and exclusive setting, this parcel presents an idyllic haven for those seeking a private oasis.

## **Essential Information**

| Type<br>Land (For Sale) | Status<br>Current      |                 | MLS<br><b>417457</b> |                  | Listing Type<br>Low Density<br>Residential |
|-------------------------|------------------------|-----------------|----------------------|------------------|--------------------------------------------|
| Key Details             |                        |                 |                      |                  |                                            |
| Width<br>223.00         | Depth<br><b>107.50</b> | Bed<br><b>0</b> |                      | Bath<br><b>0</b> | Block & Parcel<br>22D,283                  |
| Acreage<br>0.3881       |                        |                 |                      |                  |                                            |
| Den<br><b>No</b>        | Sq.Ft.<br><b>0.00</b>  |                 |                      |                  |                                            |
|                         | -                      |                 |                      |                  |                                            |

## **Additional Feature**

| Views       | Zoning                     | Sea Frontage | Road Frontage |
|-------------|----------------------------|--------------|---------------|
| Canal Front | Low Density<br>residential | 223          | 72            |