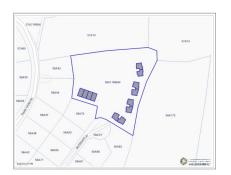

## **NORTH SIDE CONDOS - 20 APARTMENTS**

Midland East, Cayman Islands MLS# 417466

## CI\$2,500,000

Carolyn Ritch carolyn@ritchrealty.ky

 $16 \times 1 \ \text{bed} \ / \ 1 \ \text{bath apartments} + 4 \times 2 \ \text{bed} \ / \ 2 \ \text{bath town-homes} + 1 \ \text{land for 3 more buildings.} \ 100\% \ \text{occupied with many leases} + 1 \ \text{bed by Health City.} \ \text{Solid wood cabinetry, marble counter tops, stainless appliances.} \ \text{Beautiful country setting in up and coming area and close to new school, resort areas of North Side and Health City . Units need a bit of TLC. All units are stratified so can be sold off individually for large profit.}$ 

## **Essential Information**

Type Status MLS Listing Type

Multi-Unit (For Sale) Current 417466 Apartment

Building/Condo

**Building** 

**Key Details** 

 Bed
 Bath
 Block & Parcel

 24
 58A,17REM4H1-20

Acreage **1.3800** 

Den Year Built Sq.Ft. **No 2007 14160.00** 

## **Additional Feature**

Lot Size Views

1.3800 Garden View