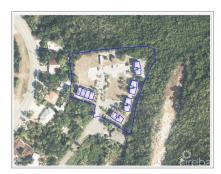

## **NORTH SIDE CONDOS - 20 APARTMENTS**

Midland East, Cayman Islands MLS# 417466

## CI\$2,500,000

Carolyn Ritch carolyn@ritchrealty.ky

 $16 \times 1 \ \text{bed} \ / \ 1 \ \text{bath apartments} + 4 \times 2 \ \text{bed} \ / \ 2 \ \text{bath town-homes} + 1 \ \text{land for 3 more buildings.} \ 100\% \ \text{occupied with many leases} + 1 \ \text{bed by Health City.} \ \text{Solid wood cabinetry, marble counter tops, stainless appliances.} \ \text{Beautiful country setting in up and coming area and close to new school, resort areas of North Side and Health City . Units need a bit of TLC. All units are stratified so can be sold off individually for large profit.}$ 

## **Essential Information**

Type Status MLS Listing Type

Multi-Unit (For Sale) Current 417466 Apartment

Building/Condo

**Building** 

**Key Details** 

 Bed
 Bath
 Block & Parcel

 24
 58A,17REM4H1-20

Acreage **1.3800** 

Den Year Built Sq.Ft. **No 2007 14160.00** 

## **Additional Feature**

Lot Size Views

1.3800 Garden View