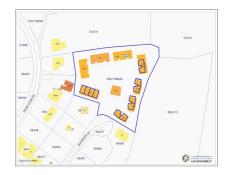

## **NORTH SIDE CONDOS - 20 APARTMENTS**

Midland East, Cayman Islands MLS# 417466

## CI\$2,500,000

Carolyn Ritch carolyn@ritchrealty.ky

 $16 \times 1 \ \text{bed} \ / \ 1 \ \text{bath apartments} + 4 \times 2 \ \text{bed} \ / \ 2 \ \text{bath town-homes} + 1 \ \text{land for 3 more buildings.} \ 100\% \ \text{occupied with many leases} + 1 \ \text{bed by Health City.} \ \text{Solid wood cabinetry, marble counter tops, stainless appliances.} \ \text{Beautiful country setting in up and coming area and close to new school, resort areas of North Side and Health City . Units need a bit of TLC. All units are stratified so can be sold off individually for large profit.}$ 

## **Essential Information**

Type Status MLS Listing Type

Multi-Unit (For Sale) Current 417466 Apartment

Building/Condo

**Building** 

**Key Details** 

 Bed
 Bath
 Block & Parcel

 24
 58A,17REM4H1-20

Acreage **1.3800** 

Den Year Built Sq.Ft. **No 2007 14160.00** 

## **Additional Feature**

Lot Size Views

1.3800 Garden View