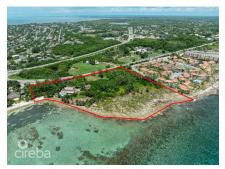

# US\$19,000,000

Presenting an Extraordinary Oceanfront Development Opportunity! This remarkable land parcel spans an expansive 8.3 acres, boasting an impressive 1,000 linear feet of ocean frontage to the south, offering breathtaking views and vast potential for development. With 740 linear feet of road frontage onto both Prospect Point Road and Shamrock Road, accessibility is seamless, ensuring convenience for future residents and visitors alike. Zoned as Beach Resort/Residential, this property serves as a blank canvas for discerning developers. Whether envisioned as a luxurious retirement community, an exclusive resort destination, luxury apartments or a tranguil coastal retreat, this property provides an ideal foundation for a remarkable development. Equipped with a comprehensive conceptual design package and drawings for a retirement village, developers will have a valuable head start in meeting the growing demand for upscale retirement living (view concept package in the link above). Nestled amidst natural reefs, this parcel offers serene bay views to the west, creating a picturesque backdrop for relaxation and recreation. Residents can indulge in leisurely strolls along the sandy beach area near the western boundary, immersing themselves in the tranquility of coastal living. With its prime location, detailed conceptual design package, and unparalleled sunset views, this property is poised to capture the attention of investors and developers alike. Don't miss out on this exceptional opportunity—reach out to us today for more information and to unlock the potential of this remarkable investment. www.youtube.com/watch?v=V blBKKYD8c

#### **Additional Feature**

Views Zoning Sea Frontage Road Frontage

Beach Front Beach 900 740

Resort/Residential