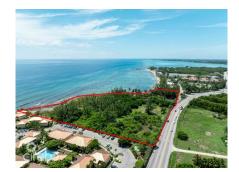

# US\$19,000,000

Presenting an Extraordinary Oceanfront Development Opportunity! This remarkable land parcel spans an expansive 8.3 acres, boasting an impressive 1,000 linear feet of ocean frontage to the south, offering breathtaking views and vast potential for development. With 740 linear feet of road frontage onto both Prospect Point Road and Shamrock Road, accessibility is seamless, ensuring convenience for future residents and visitors alike. Zoned as Beach Resort/Residential, this property serves as a blank canvas for discerning developers. Whether envisioned as a luxurious retirement community, an exclusive resort destination, luxury apartments or a tranguil coastal retreat, this property provides an ideal foundation for a remarkable development. Equipped with a comprehensive conceptual design package and drawings for a retirement village, developers will have a valuable head start in meeting the growing demand for upscale retirement living (view concept package in the link above). Nestled amidst natural reefs, this parcel offers serene bay views to the west, creating a picturesque backdrop for relaxation and recreation. Residents can indulge in leisurely strolls along the sandy beach area near the western boundary, immersing themselves in the tranquility of coastal living. With its prime location, detailed conceptual design package, and unparalleled sunset views, this property is poised to capture the attention of investors and developers alike. Don't miss out on this exceptional opportunity—reach out to us today for more information and to unlock the potential of this remarkable investment. www.youtube.com/watch?v=V blBKKYD8c