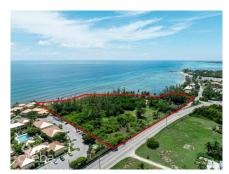

# US\$19,000,000

Presenting an Extraordinary Oceanfront Development Opportunity! This remarkable land parcel spans an expansive 8.3 acres, boasting an impressive 1,000 linear feet of ocean frontage to the south, offering breathtaking views and vast potential for development. With 740 linear feet of road frontage onto both Prospect Point Road and Shamrock Road, accessibility is seamless, ensuring convenience for future residents and visitors alike. Zoned as Beach Resort/Residential, this property serves as a blank canvas for discerning developers. Whether envisioned as a luxurious retirement community, an exclusive resort destination, luxury apartments or a tranguil coastal retreat, this property provides an ideal foundation for a remarkable development. Equipped with a comprehensive conceptual design package and drawings for a retirement village, developers will have a valuable head start in meeting the growing demand for upscale retirement living (view concept package in the link above). Nestled amidst natural reefs, this parcel offers serene bay views to the west, creating a picturesque backdrop for relaxation and recreation. Residents can indulge in leisurely strolls along the sandy beach area near the western boundary, immersing themselves in the tranquility of coastal living. With its prime location, detailed conceptual design package, and unparalleled sunset views, this property is poised to capture the attention of investors and developers alike. Don't miss out on this exceptional opportunity—reach out to us today for more information and to unlock the potential of this remarkable investment. www.youtube.com/watch?v=V blBKKYD8c