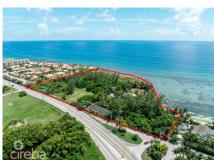

# US\$19,000,000

Presenting an Extraordinary Oceanfront Development Opportunity! This remarkable land parcel spans an expansive 8.3 acres, boasting an impressive 1,000 linear feet of ocean frontage to the south, offering breathtaking views and vast potential for development. With 740 linear feet of road frontage onto both Prospect Point Road and Shamrock Road, accessibility is seamless, ensuring convenience for future residents and visitors alike. Zoned as Beach Resort/Residential, this property serves as a blank canvas for discerning developers. Whether envisioned as a luxurious retirement community, an exclusive resort destination, luxury apartments or a tranguil coastal retreat, this property provides an ideal foundation for a remarkable development. Equipped with a comprehensive conceptual design package and drawings for a retirement village, developers will have a valuable head start in meeting the growing demand for upscale retirement living (view concept package in the link above). Nestled amidst natural reefs, this parcel offers serene bay views to the west, creating a picturesque backdrop for relaxation and recreation. Residents can indulge in leisurely strolls along the sandy beach area near the western boundary, immersing themselves in the tranquility of coastal living. With its prime location, detailed conceptual design package, and unparalleled sunset views, this property is poised to capture the attention of investors and developers alike. Don't miss out on this exceptional opportunity—reach out to us today for more information and to unlock the potential of this remarkable investment. www.youtube.com/watch?v=V blBKKYD8c