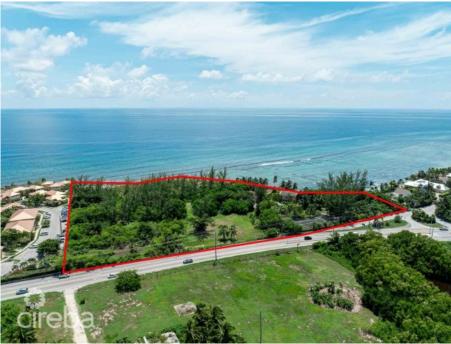

# US\$19,000,000

Presenting an Extraordinary Oceanfront Development Opportunity! This remarkable land parcel spans an expansive 8.3 acres, boasting an impressive 1,000 linear feet of ocean frontage to the south, offering breathtaking views and vast potential for development. With 740 linear feet of road frontage onto both Prospect Point Road and Shamrock Road, accessibility is seamless, ensuring convenience for future residents and visitors alike. Zoned as Beach Resort/Residential, this property serves as a blank canvas for discerning developers. Whether envisioned as a luxurious retirement community, an exclusive resort destination, luxury apartments or a tranguil coastal retreat, this property provides an ideal foundation for a remarkable development. Equipped with a comprehensive conceptual design package and drawings for a retirement village, developers will have a valuable head start in meeting the growing demand for upscale retirement living (view concept package in the link above). Nestled amidst natural reefs, this parcel offers serene bay views to the west, creating a picturesque backdrop for relaxation and recreation. Residents can indulge in leisurely strolls along the sandy beach area near the western boundary, immersing themselves in the tranquility of coastal living. With its prime location, detailed conceptual design package, and unparalleled sunset views, this property is poised to capture the attention of investors and developers alike. Don't miss out on this exceptional opportunity—reach out to us today for more information and to unlock the potential of this remarkable investment. www.youtube.com/watch?v=V blBKKYD8c