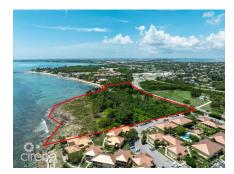

# US\$19,000,000

Presenting an Extraordinary Oceanfront Development Opportunity! This remarkable land parcel spans an expansive 8.3 acres, boasting an impressive 1,000 linear feet of ocean frontage to the south, offering breathtaking views and vast potential for development. With 740 linear feet of road frontage onto both Prospect Point Road and Shamrock Road, accessibility is seamless, ensuring convenience for future residents and visitors alike. Zoned as Beach Resort/Residential, this property serves as a blank canvas for discerning developers. Whether envisioned as a luxurious retirement community, an exclusive resort destination, luxury apartments or a tranguil coastal retreat, this property provides an ideal foundation for a remarkable development. Equipped with a comprehensive conceptual design package and drawings for a retirement village, developers will have a valuable head start in meeting the growing demand for upscale retirement living (view concept package in the link above). Nestled amidst natural reefs, this parcel offers serene bay views to the west, creating a picturesque backdrop for relaxation and recreation. Residents can indulge in leisurely strolls along the sandy beach area near the western boundary, immersing themselves in the tranquility of coastal living. With its prime location, detailed conceptual design package, and unparalleled sunset views, this property is poised to capture the attention of investors and developers alike. Don't miss out on this exceptional opportunity—reach out to us today for more information and to unlock the potential of this remarkable investment. www.youtube.com/watch?v=V blBKKYD8c

#### **Additional Feature**

Views Zoning Sea Frontage Road Frontage

Beach Front Beach 900 740

Resort/Residential