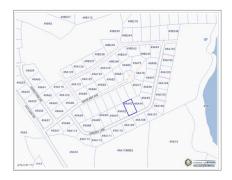

## OFF HUTLAND DRIVE, NORTHSIDE HOUSE LOT .23 ACRE

North Side, Cayman Islands MLS# 417526

## **Key Details**

 Width
 Depth
 Bed
 Bath
 Block & Parcel

 82.00
 123.00
 0
 49A,93

Acreage **0.2300** 

Den Sq.Ft. **No 0.00** 

# **Additional Feature**

Views
Garden View, Lake
View

Zoning Low Density residential Road Frontage **YES** 

Soil **Marl**