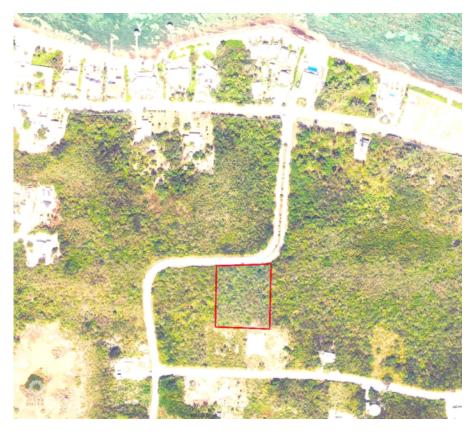

## 0.96 ACRE - SPLENDID VIEW - NORTHSIDE - MEDIUM DENSITY

North Side, Cayman Islands MLS# 417552

## CI\$305,000

Carolyn Ritch carolyn@ritchrealty.ky

This 0.96-acre lot is located in the desirable area of North Side, on Splendid View Blvd. Zoned for medium-density residential use, this well-shaped property is perfect for building multi-unit homes or apartment complex. This lot represents a lucrative opportunity for developers seeking to invest in a growing neighborhood. With its optimal size and location, it offers the potential for a significant return on investment through the development of sought-after residential units. Whether you're looking to build a compact residential complex or a series of multi-family units, this property on Splendid View Blvd provides a versatile foundation for a profitable development project in a thriving community. Secure your next successful real estate venture by considering this premier North side location.

## **Essential Information**

Type Status MLS Listing Type
Land (For Sale) Current 417552 Med Density
Residential

**Key Details** 

 Width
 Depth
 Bed
 Bath
 Block & Parcel

 191.00
 226.00
 0
 49B,187

Acreage **0.9676** 