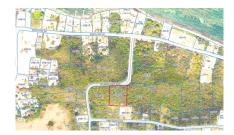

## 0.96 ACRE - SPLENDID VIEW - NORTHSIDE - MEDIUM DENSITY

North Side, Cayman Islands MLS# 417552

## CI\$305,000

Carolyn Ritch carolyn@ritchrealty.ky

This 0.96-acre lot is located in the desirable area of North Side, on Splendid View Blvd. Zoned for medium-density residential use, this well-shaped property is perfect for building multi-unit homes or apartment complex. This lot represents a lucrative opportunity for developers seeking to invest in a growing neighborhood. With its optimal size and location, it offers the potential for a significant return on investment through the development of sought-after residential units. Whether you're looking to build a compact residential complex or a series of multi-family units, this property on Splendid View Blvd provides a versatile foundation for a profitable development project in a thriving community. Secure your next successful real estate venture by considering this premier North side location.

## **Essential Information**

Type Status MLS Listing Type
Land (For Sale) Current 417552 Med Density
Residential

**Key Details** 

 Width
 Depth
 Bed
 Bath
 Block & Parcel

 191.00
 226.00
 0
 49B,187

Acreage **0.9676** 