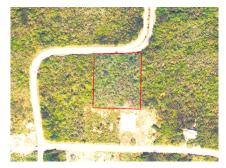

## 0.96 ACRE - SPLENDID VIEW - NORTHSIDE - MEDIUM DENSITY

North Side, Cayman Islands MLS# 417552

## CI\$305,000

Carolyn Ritch carolyn@ritchrealty.ky

This 0.96-acre lot is located in the desirable area of North Side, on Splendid View Blvd. Zoned for medium-density residential use, this well-shaped property is perfect for building multi-unit homes or apartment complex. This lot represents a lucrative opportunity for developers seeking to invest in a growing neighborhood. With its optimal size and location, it offers the potential for a significant return on investment through the development of sought-after residential units. Whether you're looking to build a compact residential complex or a series of multi-family units, this property on Splendid View Blvd provides a versatile foundation for a profitable development project in a thriving community. Secure your next successful real estate venture by considering this premier North side location.

## **Essential Information**

Type Status MLS Listing Type
Land (For Sale) Current 417552 Med Density
Residential

**Key Details** 

 Width
 Depth
 Bed
 Bath
 Block & Parcel

 191.00
 226.00
 0
 49B,187

Acreage **0.9676** 