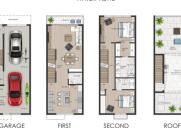

## CI\$1,625,000

WATER VIEWS

UNIT LOCATION PLAN

GARAGE

TOTAL AREA = 2,900 SF COURTYARD VIEWS

Copyright ©2025 Ritch Realty Ltd.

Carolyn Ritch carolyn@ritchrealty.ky

Q Luxury Townhomes presents an opportunity to become part of an exclusive gated community delivering sophistication to the South Sound area. Q Luxury Townhomes have been thoughtfully designed to maximize ocean views while offering owners amenities that include two pools, a well-appointed gym and one of its most spectacular features, 200 feet of dedicated beach directly across the street for residents and their guests. Boasting around 2,900 square feet of interior and outdoor patio space, these two-bedroom townhomes residences are amongst the largest in their class. Mindfully designed, Q Luxury townhomes provide residents with the best in modern conveniences, including a two-car enclosed garage, a rare advantage for a twobedroom residence. With features such as oversized 16 foot wide by 10 foot high hurricane rated glass walls, floating stairs with glass railing and marble floors, Q Luxury Townhomes allow for the seamless conversion of both functionality and luxury. Upon entering the front door, a sleek set of stairs leads up to the first floor and into a large living room with covered terrace, dining room and powder room. The living areas enjoy views of the sea and beyond. Located on the other end of the unit, overlooking the beautiful gardens and amenities, is an expansive kitchen fitted with an oversized, eat-in centre island and high end appliances, including a wine cooler. The two bedrooms are located on the second story. With views of the ocean in the background, the primary bedroom features a large walk-in closet and ensuite, spa style bathroom. The second bedroom enjoys an ensuite bathroom with tub and a balcony overlooking the courtyard. A grand private rooftop sunset terrace offering unobstructed ocean views, completes the unit. Located in the tranquil area of South Sound, Q Luxury Townhomes will enjoy convenient access to supermarkets, shops, fitness centers. Project completion is expected completion Q4 2025. Upgrade options will available prior to start of construction. Payment terms are as follows: 10% deposit on signing, plus an additional 15% in staggered payments as construction progresses, with the remainder due at completion.