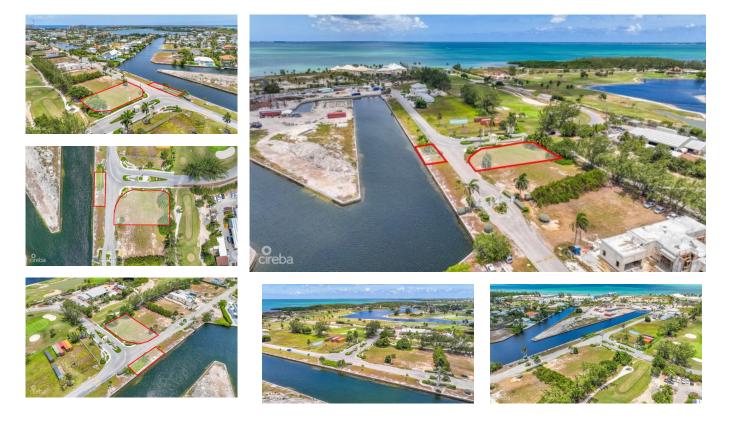

## US\$1,065,000

Carolyn Ritch carolyn@ritchrealty.ky

Crystal Harbour Canal Front Lot – Unmatched Value! Presenting the most attractively priced canal-front parcel currently available in the sought-after Crystal Harbour community – one of Grand Cayman's most exclusive and secure neighborhoods. This prime piece of land offers direct canal access, ideal for boaters and water lovers seeking both luxury and convenience. Imagine waking up to serene waterfront views and spending your days steps away from the open sea. What sets this opportunity apart? \*Approved architectural renderings included – start building your dream home without delay. \*Price recently reduced – incredible value in a high-demand location. \*Situated among multi-milliondollar residences - your investment is in elite company. Whether you're ready to build your forever vacation escape or looking to capitalize on Cayman's booming luxury real estate market, this lot is a rare find that won't last long. Inquire today for the renderings and to schedule a private viewing. This is your chance to own in Crystal Harbour at an unbeatable price!

## **Essential Information**

| Type<br><b>Land (For Sale)</b> | Status<br><b>Current</b> | ML<br><b>41</b> | LS<br><b>L7620</b> | Listing Type<br>Low Density<br>Residential |
|--------------------------------|--------------------------|-----------------|--------------------|--------------------------------------------|
| Key Details                    |                          |                 |                    |                                            |
| Width<br><b>95.00</b>          | Depth<br><b>150.00</b>   | Bed<br><b>0</b> | Bath<br><b>0</b>   | Block & Parcel<br>17A,138                  |
| Acreage<br><b>0.3714</b>       |                          |                 |                    |                                            |
| Den<br><b>No</b>               | Sq.Ft.<br><b>0.00</b>    |                 |                    |                                            |
|                                |                          |                 |                    |                                            |

## **Additional Feature**

| Views      | Zoning      | Road Frontage | Soil |
|------------|-------------|---------------|------|
| Canal View | Low Density | 240           | Marl |
|            | residential |               |      |