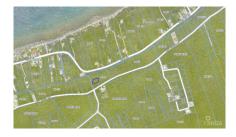

# BRAC LAND .26 ACRE WITH 30FT VEHICLE ACCESS REGISTERED/ ELECTRICITY ON ROAD

Cayman Brac Centre, Cayman Islands MLS# 411582

### CI\$39,000

Carolyn Ritch carolyn@ritchrealty.ky

This land sits on the North side Bluff some 35 ft above sea level. Stake Bay area. This piece of land is close to amenities and civilization with electricity in place along the road, There is a registered 30ft vehicular right of way over 99A363 in favor of this parcel. Image source: www.caymanlandinfo.ky