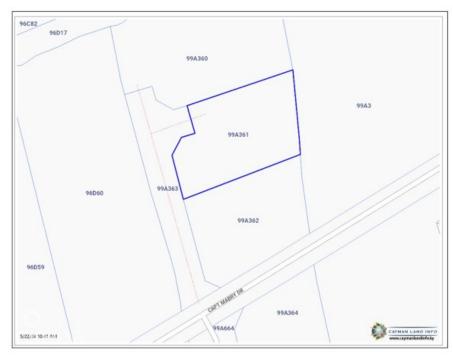

### CI\$39,000

Carolyn Ritch carolyn@ritchrealty.ky

This land sits on the North side Bluff some 35 ft above sea level. Stake Bay area. This piece of land is close to amenities and civilization with electricity in place along the road, There is a registered 30ft vehicular right of way over 99A363 in favor of this parcel. Image source: www.caymanlandinfo.ky

## **Key Details**

| Width  | Depth | Bed | Bath | Block & Parcel |
|--------|-------|-----|------|----------------|
| 140.00 | 87.00 | 0   | 0    | 99A,361        |

Acreage **0.2600** 

Sq.Ft. **0.00** Den No