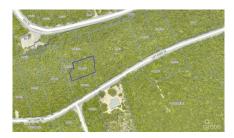

# BRAC LAND .26 ACRE WITH 30FT VEHICLE ACCESS REGISTERED/ ELECTRICITY ON ROAD

Cayman Brac Centre, Cayman Islands MLS# 411582

### CI\$39,000

Carolyn Ritch carolyn@ritchrealty.ky

This land sits on the North side Bluff some 35 ft above sea level. Stake Bay area. This piece of land is close to amenities and civilization with electricity in place along the road, There is a registered 30ft vehicular right of way over 99A363 in favor of this parcel. Image source: www.caymanlandinfo.ky