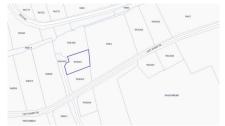

# BRAC LAND .26 ACRE WITH 30FT VEHICLE ACCESS REGISTERED/ ELECTRICITY ON ROAD

Cayman Brac Centre, Cayman Islands MLS# 411582

### CI\$39,000

Carolyn Ritch carolyn@ritchrealty.ky

This land sits on the North side Bluff some 35 ft above sea level. Stake Bay area. This piece of land is close to amenities and civilization with electricity in place along the road, There is a registered 30ft vehicular right of way over 99A363 in favor of this parcel. Image source: www.caymanlandinfo.ky