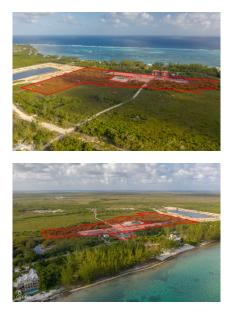

## CI\$175,560

Carolyn Ritch carolyn@ritchrealty.ky

Welcome to Agalinis Estates, a premier gated community on Seaview Road, East End, featuring prime residential lots for sale. Just half a mile up from the Frank Sound Junction, lots will be cleared, filled, and equipped with underground utilities, making them ready for construction. These lots are ideal for single-family homes or duplexes providing more flexibility in home design. This phased development will feature 164 lots spreading over 101 acres, with 23 acres dedicated to preserving the Agalinis Kingsii, home to the rare endemic plant of the same name. Residents will have convenient access to nearby beaches, Clifton Hunter High School, and just 2 miles from Health City. This development offers a peaceful retreat from the hustle and bustle of Cayman, providing a breath of fresh air where you can truly feel at home. With introductory affordable pricing, this is an excellent investment opportunity and a perfect way to enter the property market. The community will be safeguarded for years to come, with robust covenants, ensuring the security and appreciation of your property value. Get in touch for more details.