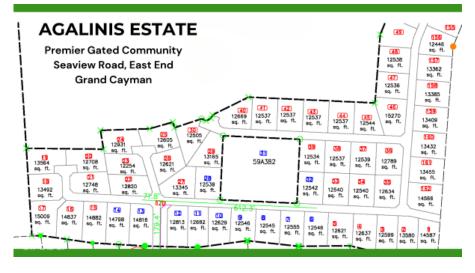

## AGALINIS ESTATES - GATED COMMUNITY ON SEAVIEW ROAD - DUPLEX LOT 9

Midland East, Cayman Islands MLS# 417789

## CI\$175,560

Carolyn Ritch carolyn@ritchrealty.ky

Welcome to Agalinis Estates, a premier gated community on Seaview Road, East End, featuring prime residential lots for sale. Just half a mile up from the Frank Sound Junction, lots will be cleared, filled, and equipped with underground utilities, making them ready for construction. These lots are ideal for single-family homes or duplexes providing more flexibility in home design. This phased development will feature 164 lots spreading over 101 acres, with 23 acres dedicated to preserving the Agalinis Kingsii, home to the rare endemic plant of the same name. Residents will have convenient access to nearby beaches, Clifton Hunter High School, and just 2 miles from Health City. This development offers a peaceful retreat from the hustle and bustle of Cayman, providing a breath of fresh air where you can truly feel at home. With introductory affordable pricing, this is an excellent investment opportunity and a perfect way to enter the property market. The community will be safeguarded for years to come, with robust covenants, ensuring the security and appreciation of your property value. Get in touch for more details.

## **Essential Information**

| Type<br>Land (For Sale)  | Status<br><b>Pen/Con</b> |                 | MLS<br><b>417789</b> |                  | Listing Type<br>Low Density<br>Residential |
|--------------------------|--------------------------|-----------------|----------------------|------------------|--------------------------------------------|
| Key Details              |                          |                 |                      |                  |                                            |
| Width<br><b>1.00</b>     | Depth<br><b>1.00</b>     | Bed<br><b>0</b> |                      | Bath<br><b>0</b> | Block & Parcel<br>59A,383-L9               |
| Acreage<br><b>0.2879</b> |                          |                 |                      |                  |                                            |
| Den<br><b>No</b>         | Sq.Ft.<br><b>0.00</b>    |                 |                      |                  |                                            |
| Additional Fea           | ature                    |                 |                      |                  |                                            |