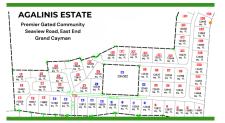

## AGALINIS ESTATES - GATED COMMUNITY ON SEAVIEW ROAD - DUPLEX LOT 10

Midland East, Cayman Islands MLS# 417788

## CI\$176,820

Carolyn Ritch carolyn@ritchrealty.ky

Welcome to Agalinis Estates, a premier gated community on Seaview Road, East End, featuring prime residential lots for sale. Just half a mile up from the Frank Sound Junction, lots will be cleared, filled, and equipped with underground utilities, making them ready for construction. These lots are ideal for single-family homes or duplexes providing more flexibility in home design. This phased development will feature 164 lots spreading over 101 acres, with 23 acres dedicated to preserving the Agalinis Kingsii, home to the rare endemic plant of the same name. Residents will have convenient access to nearby beaches, Clifton Hunter High School, and just 2 miles from Health City. This development offers a peaceful retreat from the hustle and bustle of Cayman, providing a breath of fresh air where you can truly feel at home. With introductory affordable pricing, this is an excellent investment opportunity and a perfect way to enter the property market. The community will be safeguarded for years to come, with robust covenants, ensuring the security and appreciation of your property value. Get in touch for more details.