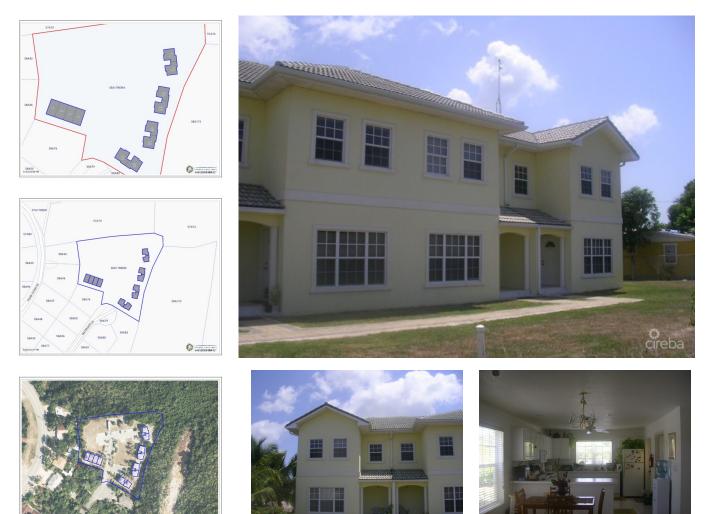

#### NORTH SIDE CONDOS

Midland East, Cayman Islands MLS# 417807

#### CI\$310,500

Carolyn Ritch carolyn@ritchrealty.ky Small, friendly complex in popular Frank Sound. Beautiful country setting in up and coming area and close to Health City, new school and resort areas of North Side. Currently rented long-term so good as an income producing property but could be great for the first time home buyer. Well priced but needs a little TLC.

## **Essential Information**

| Туре                          | Status                    | MLS    |
|-------------------------------|---------------------------|--------|
| <b>Residential (For Sale)</b> | <b>Back On The Market</b> | 417807 |

# Key Details

| Bed       | Bath        | Block & Parcel |
|-----------|-------------|----------------|
| <b>2</b>  | <b>2</b>    | 58A,17REM4H2   |
| Den       | Year Built  | Sq.Ft.         |
| <b>No</b> | <b>2007</b> | <b>1380.00</b> |