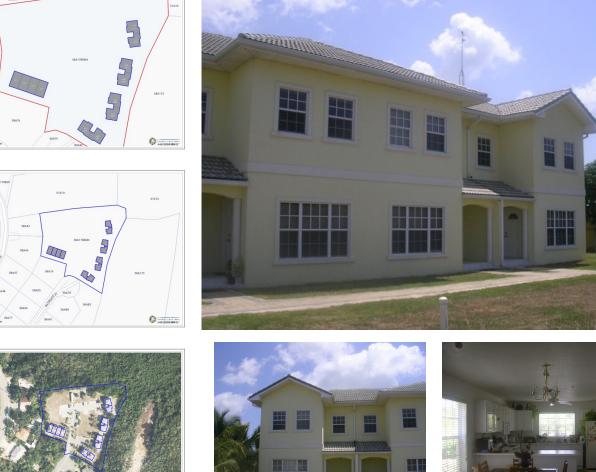

#### **NORTH SIDE CONDOS**

Midland East, Cayman Islands MLS# 417806

#### CI\$310,500

**Carolyn Ritch** carolyn@ritchrealty.ky Small, friendly complex in popular Frank Sound. Beautiful country setting in up and coming area and close to Health City, new school and resort areas of North Side. Currently rented long-term so good as an income producing property but could be great for the first time home buyer. Well priced but needs a little TLC.

## **Essential Information**

| Туре                   | Status  |
|------------------------|---------|
| Residential (For Sale) | Pen/Con |

MLS 417806 Listing Type Condominium o cireba

# Key Details

| Bed       | Bath        | Block & Parcel |
|-----------|-------------|----------------|
| <b>2</b>  | <b>2</b>    | 58A,17REM4H3   |
| Den       | Year Built  | Sq.Ft.         |
| <b>No</b> | <b>2007</b> | <b>1380.00</b> |

## **Additional Feature**

| Views       | Foundation | Furnished |
|-------------|------------|-----------|
| Garden View | Slab       | Partially |