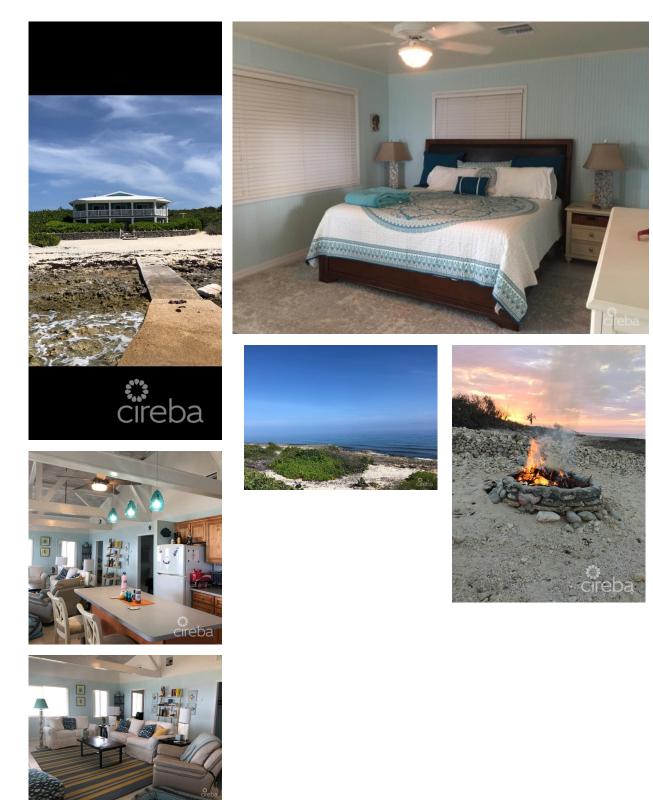

## CI\$700,000

Carolyn Ritch carolyn@ritchrealty.ky

Move in ready! Bluff to ocean property. Beautifully maintained two story house on the North side of Cayman Brac. Downstairs is a private one bedroom, one bathroom unit with utility room and a 1 car garage. Upstairs offers two spacious bedroom and 2 bathrooms. Beautifully furnished. 2 x 8000 gallon cisterns for ample water storage. Enjoy the Caribbean sunsets from your second story porch. The property has a single car garage as well as a separate cabana for entertaining. This home was almost totally rebuild and upgraded in 2009 and offers 2 x central air units Shore diving from your front door. The house is located at the end of a long driveway which offers privacy and tranquility.

## **Essential Information**

| Type                          | Status         | MLS            | Listing Type       |
|-------------------------------|----------------|----------------|--------------------|
| <b>Residential (For Sale)</b> | <b>Current</b> | <b>417910</b>  | Single Family Home |
| Key Details                   |                |                |                    |
| Bed                           | Bath           | Block & Parcel |                    |
| <b>3</b>                      | <b>3</b>       | <b>104B,24</b> |                    |
| Acreage<br>1.5700             |                |                |                    |
| Den                           | Year Built     | Sq.Ft.         |                    |
| <b>No</b>                     | <b>1996</b>    | <b>2201.00</b> |                    |

## **Additional Feature**

| Lot Size                | Views              | Sea Frontage                         | Foundation  |
|-------------------------|--------------------|--------------------------------------|-------------|
| 1.5700                  | Ocean Front        | 164                                  | <b>Slab</b> |
| Furnished<br><b>Yes</b> | Garage<br><b>1</b> | Zoning<br>Low Density<br>residential |             |