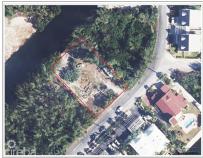

## .36 ACRES CANAL FRONT DEVELOPMENT SITE

Spotts, Cayman Islands MLS# 417972

## CI\$430,000

Carolyn Ritch carolyn@ritchrealty.ky

Whirlwind Drive is a peaceful and walkable canal community in Omega Bay. This is a large site without covenants and above the density restricted zone further down Whirlwind Dr. past Ribbon Close. Ideal for a private canal home or a multifamily development. Site is filled and fenced, there is a cantilever dock with Water Authority connection. The sale includes a high top aluminum four door reefer unit 53 feet long used for storage. Agent owned.