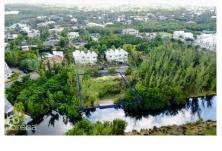

## .36 ACRES CANAL FRONT DEVELOPMENT SITE

Spotts, Cayman Islands MLS# 417972

## CI\$430,000

Carolyn Ritch carolyn@ritchrealty.ky

Whirlwind Drive is a peaceful and walkable canal community in Omega Bay. This is a large site without covenants and above the density restricted zone further down Whirlwind Dr. past Ribbon Close. Ideal for a private canal home or a multifamily development. Site is filled and fenced, there is a cantilever dock with Water Authority connection. The sale includes a high top aluminum four door reefer unit 53 feet long used for storage. Agent owned.