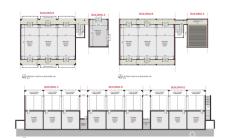

## THE SHOPS AT BUTTONWOOD - RETAIL

George Town East, Cayman Islands MLS# 417989

## US\$889,200

Carolyn Ritch carolyn@ritchrealty.ky

Imagine a small community in close proximity to George Town, the airport and Camana Bay. One where children have room to roam, mom can meet friends for coffee and kids can walk to school, participate with others in sports, tutor sessions, supervised playtime, and so much more. Buttonwood Park is envisioned to be all of the above and so much more. The new Island Primary School serves as the heart of the neighborhood, will educate up to 350 children in grades K-6. In 2025 the new private high school will have the capacity for 250 students in grades 7-11. All the makings for an idyllic neighborhood. The community will also feature a commercial centre, up to 42 residences, nature park, and sports fields. The Development team and Corcoran Cayman Islands has teamed with Evolving Island to develop the 28,000 SF commercial centre and in the future, phase a residential enclave of up to 42 homes. This development will be ideal for young families and professionals desirous of home ownership in Grand Cayman in a truly unique neighborhood where kids can actually walk to school, participate in tutoring classes and have access to a number of after-school programes, all within a short distance of their home. We are placemakers, believing that every space we sell should accentuate the neighborhood and families who call this "home". Only a few select entrepreneurs will be able to seize this unique opportunity. Hopefully, our list of merchants and service providers will spark an interest in your plans for the future.

## **Essential Information**

| Type<br><b>Commercial (For<br/>Sale)</b> | Status<br><b>Pen/Con</b>    | MLS<br><b>417989</b>           | Listing Type<br><b>Retail</b> |
|------------------------------------------|-----------------------------|--------------------------------|-------------------------------|
| Key Details                              |                             |                                |                               |
| Bed<br><b>0</b>                          | Bath<br><b>0</b>            | Block & Parcel<br>20E,87H1D102 |                               |
| Acreage<br>1.2360                        |                             |                                |                               |
| Den<br><b>No</b>                         | Year Built<br>2025          | Sq.Ft.<br><b>984.00</b>        |                               |
| Additional Feature                       |                             |                                |                               |
| Lot Size<br><b>1.2360</b>                | Views<br><b>Garden View</b> | Foundation<br><b>Slab</b>      | Zoning<br><b>Commercial</b>   |