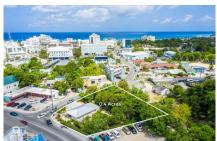

### MARY STREET 0.4 ACRE, GEORGE TOWN LOT

George Town Centre, Cayman Islands MLS# 418000

## US\$1,710,000

Carolyn Ritch carolyn@ritchrealty.ky

Discover the exceptional versatility of this property on renowned Mary Street in George Town. Ideal for a charming home or a bustling business, it offers endless possibilities in a prime location. Situated near restaurants, shops, and a stone's throw away from the cruise port, this property is in a high-traffic area, ensuring maximum exposure. Don't miss your chance to own a piece of prime real estate on Mary Street.

## **Key Details**

 Width
 Depth
 Bed
 Bath
 Block & Parcel

 166.00
 173.00
 0
 14CF,104

Acreage **0.4000** 

Den Sq.Ft. **No 0.00** 