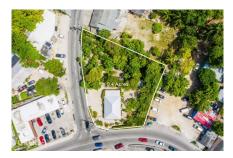

### MARY STREET 0.4 ACRE, GEORGE TOWN LOT

George Town Centre, Cayman Islands MLS# 418000

## US\$1,710,000

Carolyn Ritch carolyn@ritchrealty.ky

Discover the exceptional versatility of this property on renowned Mary Street in George Town. Ideal for a charming home or a bustling business, it offers endless possibilities in a prime location. Situated near restaurants, shops, and a stone's throw away from the cruise port, this property is in a high-traffic area, ensuring maximum exposure. Don't miss your chance to own a piece of prime real estate on Mary Street.

## **Key Details**

 Width
 Depth
 Bed
 Bath
 Block & Parcel

 166.00
 173.00
 0
 14CF,104

Acreage **0.4000** 

Den Sq.Ft. **No 0.00** 