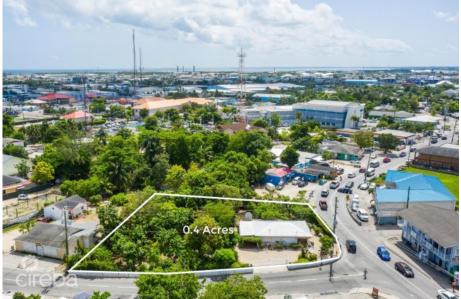

### MARY STREET 0.4 ACRE, GEORGE TOWN LOT

George Town Centre, Cayman Islands MLS# 418000

## US\$1,710,000

Carolyn Ritch carolyn@ritchrealty.ky

Discover the exceptional versatility of this property on renowned Mary Street in George Town. Ideal for a charming home or a bustling business, it offers endless possibilities in a prime location. Situated near restaurants, shops, and a stone's throw away from the cruise port, this property is in a high-traffic area, ensuring maximum exposure. Don't miss your chance to own a piece of prime real estate on Mary Street.

## **Key Details**

 Width
 Depth
 Bed
 Bath
 Block & Parcel

 166.00
 173.00
 0
 14CF,104

Acreage **0.4000** 

Den Sq.Ft. **No 0.00** 