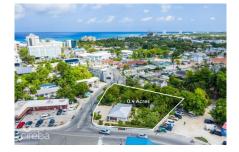

### MARY STREET 0.4 ACRE, GEORGE TOWN LOT

George Town Centre, Cayman Islands MLS# 418000

## US\$1,710,000

Carolyn Ritch carolyn@ritchrealty.ky

Discover the exceptional versatility of this property on renowned Mary Street in George Town. Ideal for a charming home or a bustling business, it offers endless possibilities in a prime location. Situated near restaurants, shops, and a stone's throw away from the cruise port, this property is in a high-traffic area, ensuring maximum exposure. Don't miss your chance to own a piece of prime real estate on Mary Street.

## **Key Details**

 Width
 Depth
 Bed
 Bath
 Block & Parcel

 166.00
 173.00
 0
 14CF,104

Acreage **0.4000** 

Den Sq.Ft. **No 0.00** 