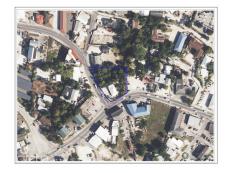

### MARY STREET 0.4 ACRE, GEORGE TOWN LOT

George Town Centre, Cayman Islands MLS# 418000

## US\$1,710,000

Carolyn Ritch carolyn@ritchrealty.ky

Discover the exceptional versatility of this property on renowned Mary Street in George Town. Ideal for a charming home or a bustling business, it offers endless possibilities in a prime location. Situated near restaurants, shops, and a stone's throw away from the cruise port, this property is in a high-traffic area, ensuring maximum exposure. Don't miss your chance to own a piece of prime real estate on Mary Street.