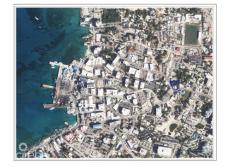

### MARY STREET 0.4 ACRE, GEORGE TOWN LOT

George Town Centre, Cayman Islands MLS# 418000

## US\$1,710,000

Carolyn Ritch carolyn@ritchrealty.ky

Discover the exceptional versatility of this property on renowned Mary Street in George Town. Ideal for a charming home or a bustling business, it offers endless possibilities in a prime location. Situated near restaurants, shops, and a stone's throw away from the cruise port, this property is in a high-traffic area, ensuring maximum exposure. Don't miss your chance to own a piece of prime real estate on Mary Street.