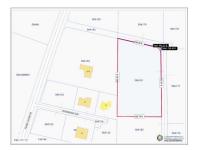

## **2 ACRES OFF FRANK SOUND ROAD**

Midland East, Cayman Islands MLS# 418201

## **Essential Information**

Type Status MLS Listing Type
Land (For Sale) Current 418201 Low Density
Residential

**Key Details** 

 Width
 Depth
 Bed
 Bath
 Block & Parcel

 236.00
 375.00
 0
 58A,181

Acreage **2.0000** 