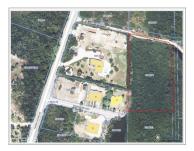

## **2 ACRES OFF FRANK SOUND ROAD**

Midland East, Cayman Islands MLS# 418201

## **Essential Information**

Type Status MLS Listing Type
Land (For Sale) Current 418201 Low Density
Residential

**Key Details** 

 Width
 Depth
 Bed
 Bath
 Block & Parcel

 236.00
 375.00
 0
 58A,181

Acreage **2.0000** 