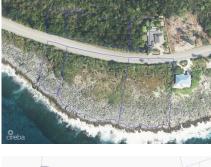

## 4.5 ACRE OCEAN FRONT DEVELOPMENT SITE

High Rock, Cayman Islands MLS# 418207

## US\$4,500,000

Carolyn Ritch carolyn@ritchrealty.ky Over 30 feet high flat development sites combined to creat massive water frontage then sloping down to the ocean. Amazing views. Parcel 68A/62 is .58 acres and is zoned POS so if developed with the larger portion of the property it would be best suited to a park and ocean view lookout and is subject to "The Authority shall permit development within a Public Open Space zone only if the development — (a) is compatible with the character and function of the zone; and (b) buildings forming part of such development are directly associated with, and promote, the principal purposes and actual use of the zone."