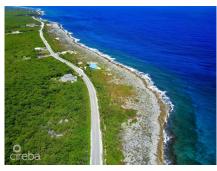

## US\$4,500,000

Carolyn Ritch carolyn@ritchrealty.ky Over 30 feet high flat development sites combined to creat massive water frontage then sloping down to the ocean. Amazing views. Parcel 68A/62 is .58 acres and is zoned POS so if developed with the larger portion of the property it would be best suited to a park and ocean view lookout and is subject to "The Authority shall permit development within a Public Open Space zone only if the development — (a) is compatible with the character and function of the zone; and (b) buildings forming part of such development are directly associated with, and promote, the principal purposes and actual use of the zone."