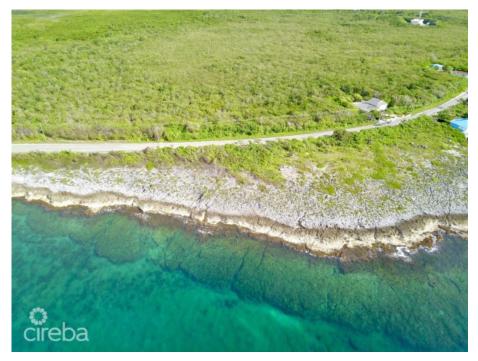

## US\$4,500,000

Carolyn Ritch carolyn@ritchrealty.ky Over 30 feet high flat development sites combined to creat massive water frontage then sloping down to the ocean. Amazing views. Parcel 68A/62 is .58 acres and is zoned POS so if developed with the larger portion of the property it would be best suited to a park and ocean view lookout and is subject to "The Authority shall permit development within a Public Open Space zone only if the development — (a) is compatible with the character and function of the zone; and (b) buildings forming part of such development are directly associated with, and promote, the principal purposes and actual use of the zone."