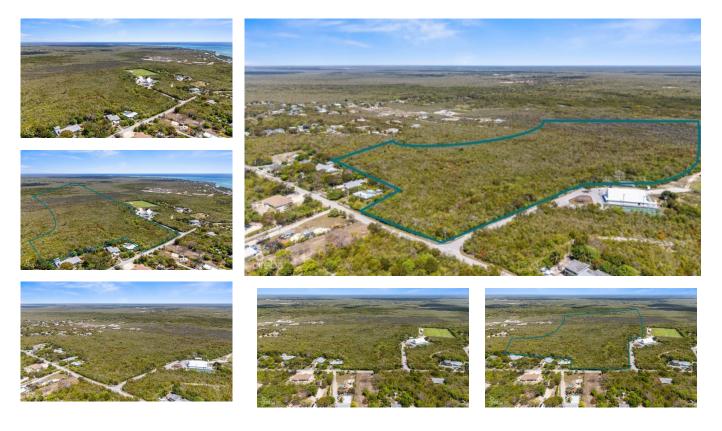

## EAST END ACREAGE (25+ ACRES)

East End, Cayman Islands MLS# 418249

## CI\$3,150,000

Carolyn Ritch carolyn@ritchrealty.ky

Invest today in the fast-developing district of East End. This 25 acres of medium-density land has over 12ft of elevation and needs no fill! East End is home to the Heath City hospital, Foster's supermarket, a shopping center, a liquor store, and water sports operations. Previously approved for a subdivision, this is prime development land ready and waiting. Offers accepted!

## **Essential Information**

| Type<br><b>Land (For Sale)</b> | Status<br><b>Current</b> |                 | MLS<br><b>118249</b> | Listing Type<br>Med Density<br>Residential |
|--------------------------------|--------------------------|-----------------|----------------------|--------------------------------------------|
| Key Details                    |                          |                 |                      |                                            |
| Width<br><b>1150.00</b>        | Depth<br><b>1600.00</b>  | Bed<br><b>0</b> | Bath<br><b>0</b>     | Block & Parcel <b>71A,188</b>              |
| Acreage<br><b>25.0000</b>      |                          |                 |                      |                                            |