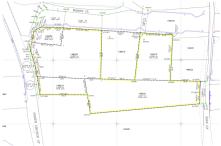

## US\$5,300,000

Carolyn Ritch carolyn@ritchrealty.ky

Prime George Town Land Assemblage offering direct ocean front views along with an already strong but, about to be significantly improved, location. The site boasts 240 feet (approx) of North Church Street road frontage with impressive ocean views and an additional 500 feet (approx) on the new Wahoo Close/Godfrey Nixon Way extension linking the Esterly Tibbets Bypass directly to North Church Street across Eastern Avenue. This major new road, once opened will make this already attractive site even more desirable and ideal for an premier office, mixed use of primarily retail development with high kerb appeal and great views. The site, which will still total just over two-acres once the road is complete, can be developed to five storeys and the rear lots provide excellent parking and the opportunity for further development as say storgage units or apartments with direct access onto Diaz Lane. The site is high and dry and well elevated to around 8' above mean sea level and currently developed as an asphalt-surfaced parking lot offering an income opportunity whilst plans for the site are being developed.

## **Essential Information**

Type Status MLS Listing Type Land (For Sale) Pen/Con 418263 Commercial

**Key Details** 

Width Depth Bed Bath Block & Parcel

240.00 540.00 0 14BG,23,26,78,79,83,84

Acreage **2.7400** 