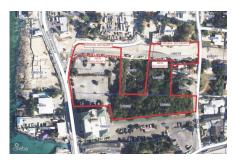

## US\$5,300,000

Carolyn Ritch carolyn@ritchrealty.ky

Prime George Town Land Assemblage offering direct ocean front views along with an already strong but, about to be significantly improved, location. The site boasts 240 feet (approx) of North Church Street road frontage with impressive ocean views and an additional 500 feet (approx) on the new Wahoo Close/Godfrey Nixon Way extension linking the Esterly Tibbets Bypass directly to North Church Street across Eastern Avenue. This major new road, once opened will make this already attractive site even more desirable and ideal for an premier office, mixed use of primarily retail development with high kerb appeal and great views. The site, which will still total just over two-acres once the road is complete, can be developed to five storeys and the rear lots provide excellent parking and the opportunity for further development as say storgage units or apartments with direct access onto Diaz Lane. The site is high and dry and well elevated to around 8' above mean sea level and currently developed as an asphalt-surfaced parking lot offering an income opportunity whilst plans for the site are being developed.

## **Essential Information**

Type Status MLS Listing Type Land (For Sale) Pen/Con 418263 Commercial

**Key Details** 

Width Depth Bed Bath Block & Parcel

240.00 540.00 0 14BG,23,26,78,79,83,84

Acreage **2.7400** 