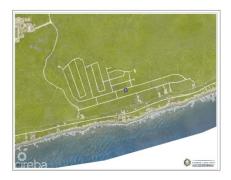

### **SELWORTHY GROVE BLUFF SUBDIVISION**

Cayman Brac East, Cayman Islands MLS# 416797

## **US\$45,000**

**Carolyn Ritch** carolyn@ritchrealty.ky

This 0.2461 acre residential lot in the Selworthy Grove subdivision is located over 80 feet high and dry on the famous Cayman Brac Bluff. With a community Tennis Court and great neighbourhood layout, this parcel is perfect for your dream home or as a land banking opportunity. Contact us today to discuss this fabulous investment opportunity!