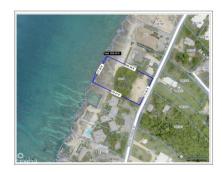

# SOUTH CHURCH STREET WATERFRONT PARCEL WITH VIEWS OF GEORGE TOWN HARBOUR

George Town South, Cayman Islands MLS# 418336

#### CI\$6,500,000

Carolyn Ritch carolyn@ritchrealty.ky

This amazing waterfront parcel offers an unparalleled opportunity to create a world-class development in a prime location, with breathtaking views overlooking George Town Harbour. Zoned for Beach Resort Residential, this property provides endless possibilities for development, whether it's a luxury resort, highend condominiums, or a mixed-use residential and commercial project. With its captivating harbour views and incredible development potential, this parcel is a rare find that promises to be a lucrative investment located minutes from the heart of the island.