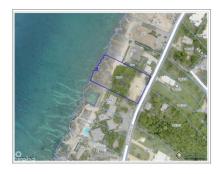

# SOUTH CHURCH STREET WATERFRONT PARCEL WITH VIEWS OF GEORGE TOWN HARBOUR

George Town South, Cayman Islands MLS# 418336

#### CI\$6,500,000

Carolyn Ritch carolyn@ritchrealty.ky

This amazing waterfront parcel offers an unparalleled opportunity to create a world-class development in a prime location, with breathtaking views overlooking George Town Harbour. Zoned for Beach Resort Residential, this property provides endless possibilities for development, whether it's a luxury resort, highend condominiums, or a mixed-use residential and commercial project. With its captivating harbour views and incredible development potential, this parcel is a rare find that promises to be a lucrative investment located minutes from the heart of the island.