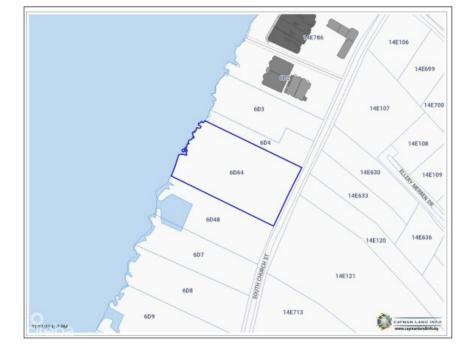

#### **Key Details**

 Width
 Depth
 Bed
 Bath
 Block & Parcel

 175.00
 300.00
 0
 6D,64

Acreage **1.2400** 

Den Sq.Ft. **No 0.00** 

## **Additional Feature**

Views Zoning Sea Frontage Road Frontage

Water Front Beach 177 173

Resort/Residential

Soil **Rock**